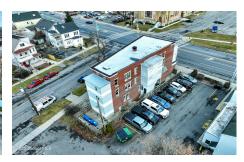

## MLS# - 202329828 - Price: \$650,000

574 Central Avenue, Albany, NY

**Description:** Fully-occupied 7-Unit Brick building with great cash flow. Gross annual rental income \$79,800. Updated windows and flooring. Great rental income and location!