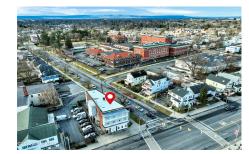

## MLS# - 202329828 - Price: \$650,000

574 Central Avenue, Albany, NY

**Description:** Fully-occupied 7-Unit Brick building with great cash flow. Gross annual rental income \$79,800. Updated windows and flooring. Great rental income and location!

Acres: 0.08 Bedrooms: 16

Estimated Taxes: \$20,749 Heat: Baseboard, Hot Water,

Natural Gas

Exterior: Brick, Vinyl Siding

Zoning: Mixed

Town: Albany Bathrooms: 7 Full

Water: Public Property Style: Apartment 4 Plus Basement: Unfinished