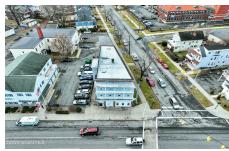

## MLS# - 202329828 - Price: \$650,000

574 Central Avenue, Albany, NY

**Description:** Fully-occupied 7-Unit Brick building with great cash flow. Gross annual rental income \$79,800. Updated windows and flooring. Great rental income and location!

Acres: 0.08 Bedrooms: 16

Estimated Taxes: \$20,749 Heat: Baseboard, Hot Water,

Natural Gas

Exterior: Brick, Vinyl Siding

Zoning: Mixed

Town: Albany Bathrooms: 7 Full

Water: Public Property Style: Apartment 4 Plus Basement: Unfinished