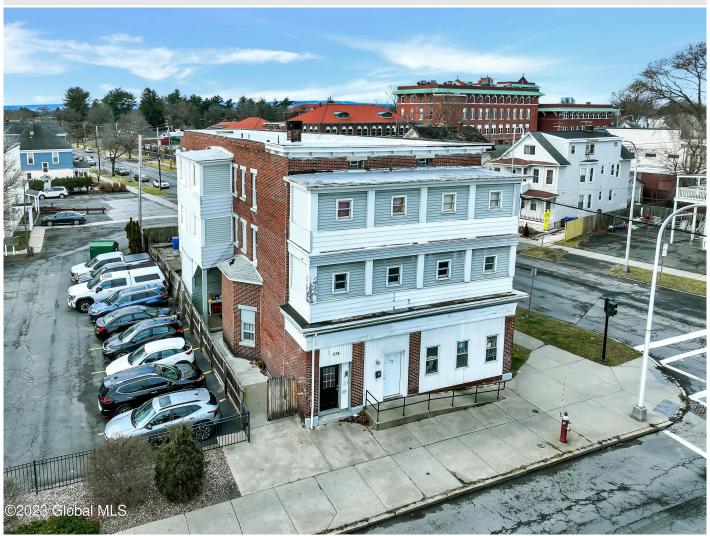

## MLS# - 202329828 - Price: \$650,000

574 Central Avenue, Albany, NY

**Description:** Fully-occupied 7-Unit Brick building with great cash flow. Gross annual rental income \$79,800. Updated windows and flooring. Great rental income and location!

Acres: 0.08 Bedrooms: 16

Estimated Taxes: \$20,749 Heat: Baseboard, Hot Water,

Natural Gas

Exterior: Brick, Vinyl Siding

Zoning: Mixed

Town: Albany Bathrooms: 7 Full

Water: Public Property Style: Apartment 4 Plus Basement: Unfinished

**Exterior Features: None** 

Property Type: Multi-Family

School District: Albany Sewer: Public Sewer

County: Albany

**Daniel Davies** NYS Licensed Real Estate Broker GRI, ABR, RSPS,SRS,C2EX (518) 656-9068 dan@daviesrealty.net