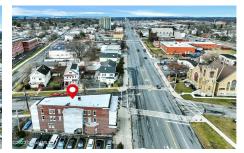

## MLS# - 202329828 - Price: \$650,000

574 Central Avenue, Albany, NY

**Description:** Fully-occupied 7-Unit Brick building with great cash flow. Gross annual rental income \$79,800. Updated windows and flooring. Great rental income and location!

Acres: 0.08 Bedrooms: 16

Estimated Taxes: \$20,749 Heat: Baseboard, Hot Water,

Natural Gas

Exterior: Brick, Vinyl Siding

Zoning: Mixed

Town: Albany Bathrooms: 7 Full

Water: Public Property Style: Apartment 4 Plus Basement: Unfinished