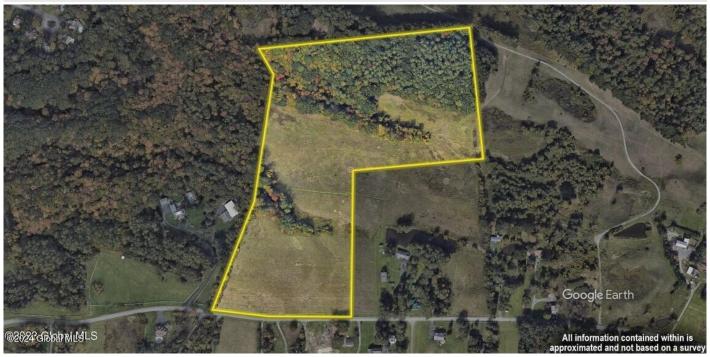

611 Krumkill Road, Albany, NY

**Description:** A rare opportunity to secure almost 42 Acres of undeveloped land on Krumkill Road. Roughly 12.8 acres are in the Town of New Scotland, which are zoned MDR (Medium Density Residential) The back portion is around 27.8 acres, located in the town of Guilderland and zoned RA3 (Rural Agricultural). I have included an updated deed and survey in the associated documents, as well as the relevant zoning information. Please reach out to the listing agent for guidance on viewing the land and do not walk the lot without permission.

Acres: 41.67

Sewer: None

School District: Guilderland

Town: New Scotland

Estimated Taxes: \$5,317

County: Albany

Property Type: Land

Water: None