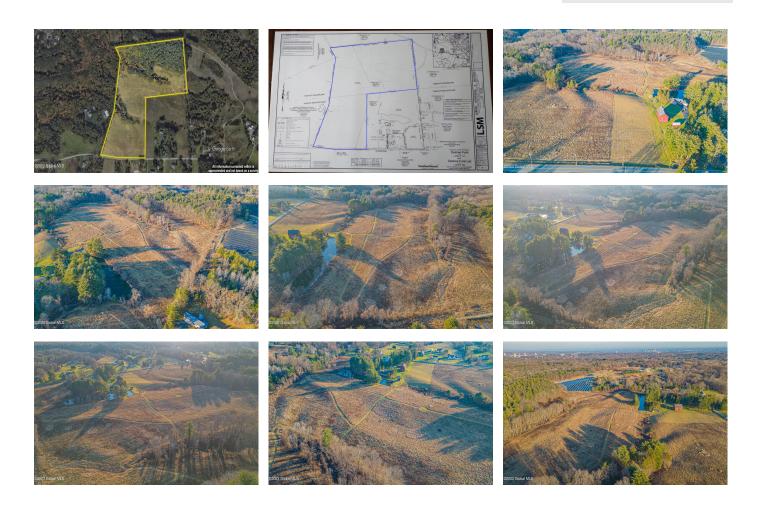

611 Krumkill Road, Albany, NY

**Description:** A rare opportunity to secure almost 42 Acres of undeveloped land on Krumkill Road. Roughly 12.8 acres are in the Town of New Scotland, which are zoned MDR (Medium Density Residential) The back portion is around 27.8 acres, located in the town of Guilderland and zoned RA3 (Rural Agricultural). I have included an updated deed and survey in the associated documents, as well as the relevant zoning information. Please reach out to the listing agent for guidance on viewing the land and do not walk the lot without permission.

Acres: 41.67

Sewer: None

School District: Guilderland

Town: New Scotland

Estimated Taxes: \$5,317

County: Albany

Property Type: Land

Water: None