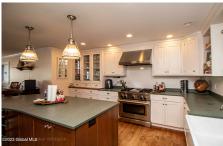

## MLS# - 202329800 - Price: \$825,000

3 Witherill Drive, Plattsburgh, NY

**Description:** Discover the pinnacle of lakeside living in this updated 3-bedroom, 3-bathroom waterfront haven nestled along the shores of Lake Champlain in Plattsburgh, NY, offering unparalleled vistas of the iconic Valcour Lighthouse and magnificent mountain ranges. Step inside to an inviting ambiance where open, bright rooms invite in the natural light, perfectly complementing the chef's kitchen equipped with high-end appliances—a culinary masterpiece ready for your gourmet creations. A large lot and direct lake access with a private dock set the stage for endless waterfront activities, while convenience reigns supreme with a marina and boat launch just moments away, catering to your boating adventures. For the golf enthusiasts, the golf course nearby offers leisure and sport amidst stunning surroundings

**Basement:** Exterior Entry, Finished, Interior Entry, Walk-Out

Access

County: Clinton

**Interior Features:** Built-in Features, Kitchen Island

Daniel Davies NYS Licensed Real Estate Broker GRI, ABR, RSPS,SRS,C2EX (518) 656-9068 dan@daviesrealty.net