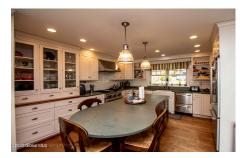

## MLS# - 202329800 - Price: \$825,000

3 Witherill Drive, Plattsburgh, NY

**Description:** Discover the pinnacle of lakeside living in this updated 3-bedroom, 3-bathroom waterfront haven nestled along the shores of Lake Champlain in Plattsburgh, NY, offering unparalleled vistas of the iconic Valcour Lighthouse and magnificent mountain ranges. Step inside to an inviting ambiance where open, bright rooms invite in the natural light, perfectly complementing the chef's kitchen equipped with high-end appliances—a culinary masterpiece ready for your gourmet creations. A large lot and direct lake access with a private dock set the stage for endless waterfront activities, while convenience reigns supreme with a marina and boat launch just moments away, catering to your boating adventures. For the golf enthusiasts, the golf course nearby offers leisure and sport amidst stunning surroundings