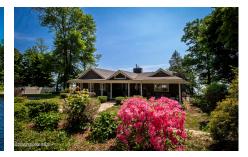

## MLS# - 202329800 - Price: \$825,000

3 Witherill Drive, Plattsburgh, NY

**Description:** Discover the pinnacle of lakeside living in this updated 3-bedroom, 3-bathroom waterfront haven nestled along the shores of Lake Champlain in Plattsburgh, NY, offering unparalleled vistas of the iconic Valcour Lighthouse and magnificent mountain ranges. Step inside to an inviting ambiance where open, bright rooms invite in the natural light, perfectly complementing the chef's kitchen equipped with high-end appliances—a culinary masterpiece ready for your gourmet creations. A large lot and direct lake access with a private dock set the stage for endless waterfront activities, while convenience reigns supreme with a marina and boat launch just moments away, catering to your boating adventures. For the golf enthusiasts, the golf course nearby offers leisure and sport amidst stunning surroundings