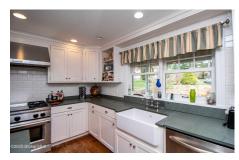

## MLS# - 202329800 - Price: \$825,000

3 Witherill Drive, Plattsburgh, NY

**Description:** Discover the pinnacle of lakeside living in this updated 3-bedroom, 3-bathroom waterfront haven nestled along the shores of Lake Champlain in Plattsburgh, NY, offering unparalleled vistas of the iconic Valcour Lighthouse and magnificent mountain ranges. Step inside to an inviting ambiance where open, bright rooms invite in the natural light, perfectly complementing the chef's kitchen equipped with high-end appliances—a culinary masterpiece ready for your gourmet creations. A large lot and direct lake access with a private dock set the stage for endless waterfront activities, while convenience reigns supreme with a marina and boat launch just moments away, catering to your boating adventures. For the golf enthusiasts, the golf course nearby offers leisure and sport amidst stunning surroundings

**Basement:** Exterior Entry, Finished, Interior Entry, Walk-Out

Access

County: Clinton

**Interior Features:** Built-in Features, Kitchen Island

Daniel Davies NYS Licensed Real Estate Broker GRI, ABR, RSPS,SRS,C2EX (518) 656-9068 dan@daviesrealty.net