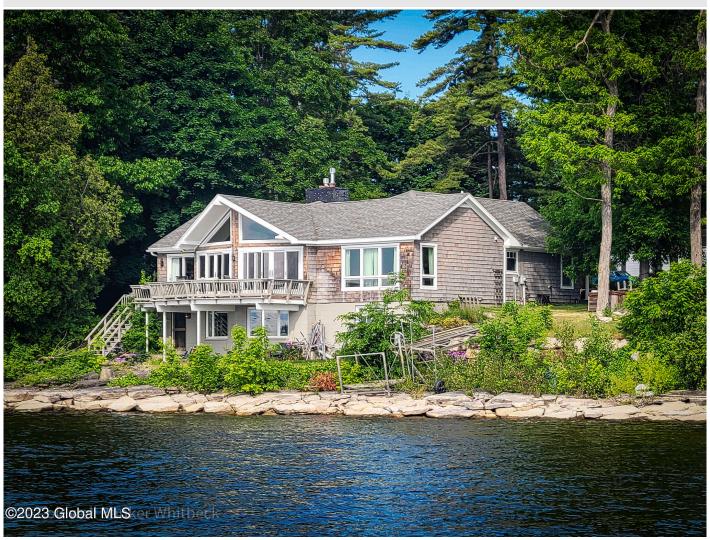

## MLS# - 202329800 - Price: \$825,000

3 Witherill Drive, Plattsburgh, NY

**Description:** Discover the pinnacle of lakeside living in this updated 3-bedroom, 3-bathroom waterfront haven nestled along the shores of Lake Champlain in Plattsburgh, NY, offering unparalleled vistas of the iconic Valcour Lighthouse and magnificent mountain ranges. Step inside to an inviting ambiance where open, bright rooms invite in the natural light, perfectly complementing the chef's kitchen equipped with high-end appliances—a culinary masterpiece ready for your gourmet creations. A large lot and direct lake access with a private dock set the stage for endless waterfront activities, while convenience reigns supreme with a marina and boat launch just moments away, catering to your boating adventures. For the golf enthusiasts, the golf course nearby offers leisure and sport amidst stunning surroundings