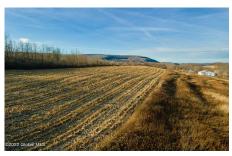

## MLS# - 202329767 - Price: \$1,250,000

L11 State Route 7, Cobleskill, NY

**Description:** Prime Route 7 commercial lot East of Village of Cobleskill bordered by car dealerships, golf course, gas station, retail and service businesses. 99 acres offering many development opportunities - warehouse, office, retail and multifamily. Subdivided into 5 lots; water, sewer, and natural gas available. High visibility. Easy access to I-88

Acres: 99

School District: Cobleskill-Richmondville

Sewer: Public Sewer

Town: Cobleskill

Estimated Taxes: \$3,356

County: Schoharie

Property Type: Land

Water: Public