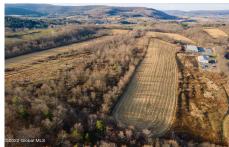

## MLS# - 202329767 - Price: \$1,250,000

L11 State Route 7, Cobleskill, NY

**Description:** Prime Route 7 commercial lot East of Village of Cobleskill bordered by car dealerships, golf course, gas station, retail and service businesses. 99 acres offering many development opportunities - warehouse, office, retail and multifamily. Subdivided into 5 lots; water, sewer, and natural gas available. High visibility. Easy access to I-88

Acres: 99

School District: Cobleskill-Richmondville

Sewer: Public Sewer

Town: Cobleskill

Estimated Taxes: \$3,356

County: Schoharie

Property Type: Land

Water: Public