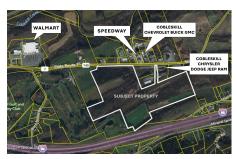

## MLS# - 202329767 - Price: \$1,250,000

L11 State Route 7, Cobleskill, NY

**Description:** Prime Route 7 commercial lot East of Village of Cobleskill bordered by car dealerships, golf course, gas station, retail and service businesses. 99 acres offering many development opportunities - warehouse, office, retail and multifamily. Subdivided into 5 lots; water, sewer, and natural gas available. High visibility. Easy access to I-88

Acres: 99

School District: Cobleskill-Richmondville

Sewer: Public Sewer

Town: Cobleskill

Estimated Taxes: \$3,356

County: Schoharie

Property Type: Land

Water: Public

Zoning: Commercial

**Daniel Davies** NYS Licensed Real Estate Broker GRI, ABR, RSPS,SRS,C2EX (518) 656-9068 dan@daviesrealty.net