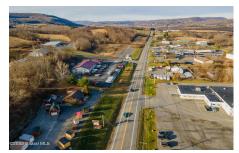

## MLS# - 202329767 - Price: \$1,250,000

L11 State Route 7, Cobleskill, NY

**Description:** Prime Route 7 commercial lot East of Village of Cobleskill bordered by car dealerships, golf course, gas station, retail and service businesses. 99 acres offering many development opportunities - warehouse, office, retail and multifamily. Subdivided into 5 lots; water, sewer, and natural gas available. High visibility. Easy access to I-88

Acres: 99

School District: Cobleskill-Richmondville

Sewer: Public Sewer

Town: Cobleskill

Estimated Taxes: \$3,356

County: Schoharie

Property Type: Land

Water: Public

Zoning: Commercial

**Daniel Davies** NYS Licensed Real Estate Broker GRI, ABR, RSPS,SRS,C2EX (518) 656-9068 dan@daviesrealty.net