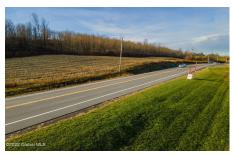

## MLS# - 202329767 - Price: \$1,250,000

L11 State Route 7, Cobleskill, NY

**Description:** Prime Route 7 commercial lot East of Village of Cobleskill bordered by car dealerships, golf course, gas station, retail and service businesses. 99 acres offering many development opportunities - warehouse, office, retail and multifamily. Subdivided into 5 lots; water, sewer, and natural gas available. High visibility. Easy access to I-88

Acres: 99

School District: Cobleskill-Richmondville

Sewer: Public Sewer

Town: Cobleskill

Estimated Taxes: \$3,356

County: Schoharie

Property Type: Land

Water: Public