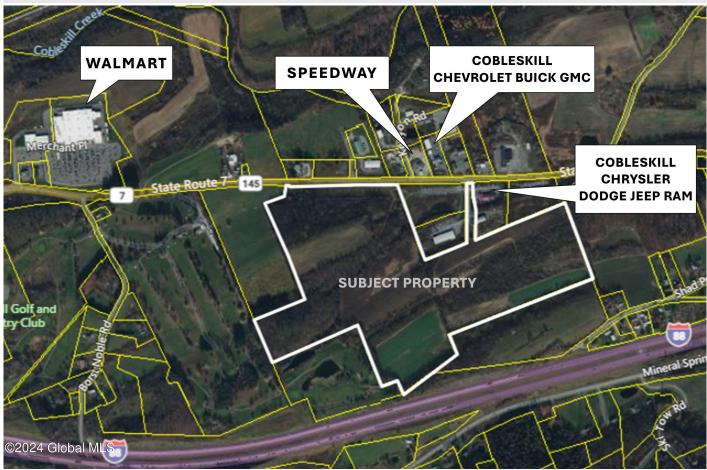

## MLS# - 202329767 - Price: \$1,250,000

L11 State Route 7, Cobleskill, NY

**Description:** Prime Route 7 commercial lot East of Village of Cobleskill bordered by car dealerships, golf course, gas station, retail and service businesses. 99 acres offering many development opportunities - warehouse, office, retail and multifamily. Subdivided into 5 lots; water, sewer, and natural gas available. High visibility. Easy access to I-88

Acres: 99

School District: Cobleskill-Richmondville

Sewer: Public Sewer

Town: Cobleskill

Estimated Taxes: \$3,356

County: Schoharie

Property Type: Land

Water: Public

Zoning: Commercial

**Daniel Davies** NYS Licensed Real Estate Broker GRI, ABR, RSPS,SRS,C2EX (518) 656-9068 dan@daviesrealty.net