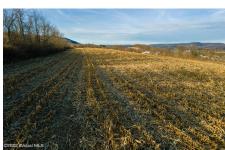

## MLS# - 202329767 - Price: \$1,250,000

L11 State Route 7, Cobleskill, NY

**Description:** Prime Route 7 commercial lot East of Village of Cobleskill bordered by car dealerships, golf course, gas station, retail and service businesses. 99 acres offering many development opportunities - warehouse, office, retail and multifamily. Subdivided into 5 lots; water, sewer, and natural gas available. High visibility. Easy access to I-88

Acres: 99

School District: Cobleskill-Richmondville

Sewer: Public Sewer

Town: Cobleskill

Estimated Taxes: \$3,356

County: Schoharie

Property Type: Land

Water: Public