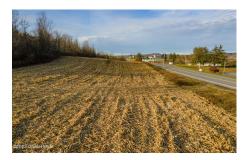

## MLS# - 202329767 - Price: \$1,250,000

L11 State Route 7, Cobleskill, NY

**Description:** Prime Route 7 commercial lot East of Village of Cobleskill bordered by car dealerships, golf course, gas station, retail and service businesses. 99 acres offering many development opportunities - warehouse, office, retail and multifamily. Subdivided into 5 lots; water, sewer, and natural gas available. High visibility. Easy access to I-88

Acres: 99

School District: Cobleskill-Richmondville

Sewer: Public Sewer

Town: Cobleskill

Estimated Taxes: \$3,356

County: Schoharie

Property Type: Land

Water: Public