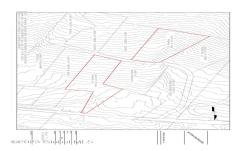

## **MLS# - 202329760 - Price: \$155,000** 177 Diamond Point Road, Lake George, NY

**Description:** 2 building lots for sale in a quiet area of Lake George, yet minutes away from Lake George Village and Bolton Landing. Located within Spring Roads subdivision with underground utilities at the road. Septic and Well to be installed by buyer. These parcels offer a combined 11.5 acres to build your private Adirondack getaway that is close to shops, restaurants, marinas, ski mountains, and all that the Lake George Area has to offer!

Acres: 11.5

School District: Warrensburg

Sewer: None

Town: Lake George

Estimated Taxes: \$1,500

County: Warren

Property Type: Land

Water: None