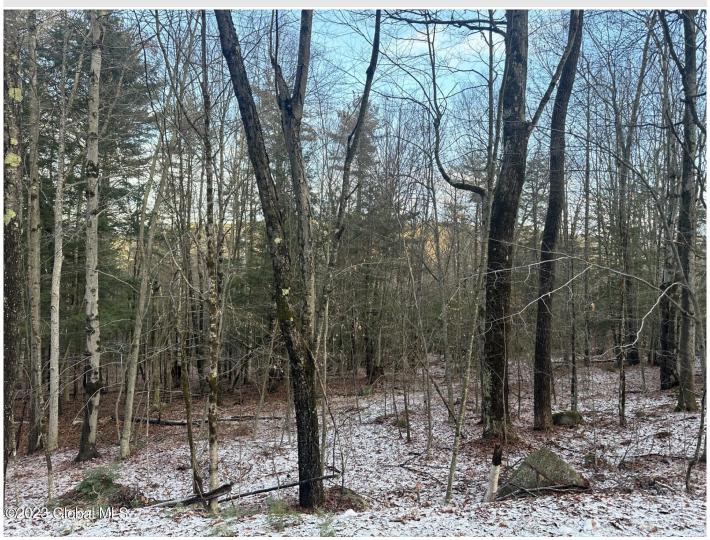

## **MLS# - 202329760 - Price: \$155,000** 177 Diamond Point Road, Lake George, NY

**Description:** 2 building lots for sale in a quiet area of Lake George, yet minutes away from Lake George Village and Bolton Landing. Located within Spring Roads subdivision with underground utilities at the road. Septic and Well to be installed by buyer. These parcels offer a combined 11.5 acres to build your private Adirondack getaway that is close to shops, restaurants, marinas, ski mountains, and all that the Lake George Area has to offer!