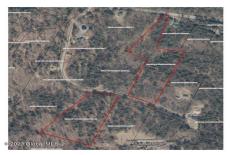

## **MLS# - 202329760 - Price: \$155,000** 177 Diamond Point Road, Lake George, NY

**Description:** 2 building lots for sale in a quiet area of Lake George, yet minutes away from Lake George Village and Bolton Landing. Located within Spring Roads subdivision with underground utilities at the road. Septic and Well to be installed by buyer. These parcels offer a combined 11.5 acres to build your private Adirondack getaway that is close to shops, restaurants, marinas, ski mountains, and all that the Lake George Area has to offer!

Acres: 11.5

School District: Warrensburg

Sewer: None

Town: Lake George

Estimated Taxes: \$1,500

County: Warren

Property Type: Land

Water: None