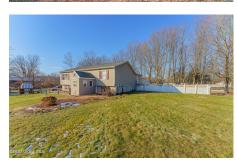

## MLS# - 202329753 - Price: \$349,000 10 Spring Valley Lane, Cambridge, NY

**Description:** This Charming country raised ranch is located on the end of a dead end street . with a 1.46 acre lot there is plenty of room for outdoor activities. With 3 bedrooms and 2 bathrooms on the main level and 2 bedroom and an additional living room on the lower level, this gem has enough room for everyone. Also includes a large 2 car garage for storage and workshop and large back deck overlooking a private backyard for entertaining. Schedule your showing today.

**Acres:** 1.46

Property Type: Residential School District: Cambridge

Sewer: Septic Tank

Property Style: Raised Ranch

Exterior Features: None Parking Spaces: 6

Bedrooms: 4

Estimated Taxes: \$7,022

Heat: Forced Air, Propane Tank Leased