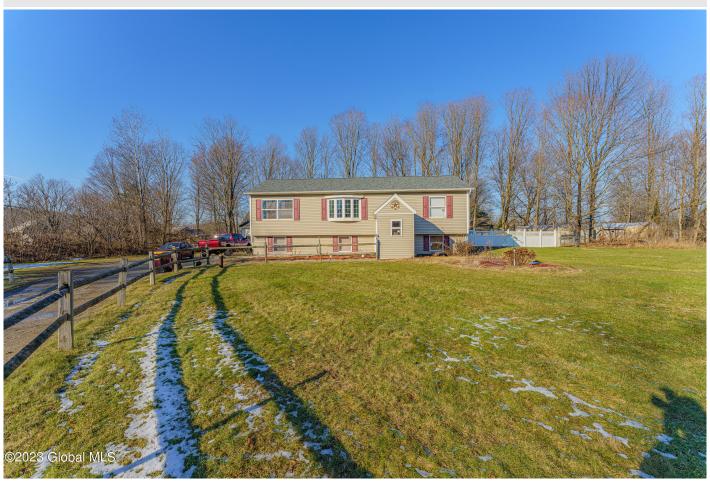

## MLS# - 202329753 - Price: \$349,000 10 Spring Valley Lane, Cambridge, NY

**Description:** This Charming country raised ranch is located on the end of a dead end street . with a 1.46 acre lot there is plenty of room for outdoor activities. With 3 bedrooms and 2 bathrooms on the main level and 2 bedroom and an additional living room on the lower level, this gem has enough room for everyone. Also includes a large 2 car garage for storage and workshop and large back deck overlooking a private backyard for entertaining. Schedule your showing today.

**Acres:** 1.46

Property Type: Residential School District: Cambridge

Sewer: Septic Tank

Property Style: Raised Ranch

Exterior Features: None Parking Spaces: 6

Bedrooms: 4

Estimated Taxes: \$7,022

Heat: Forced Air, Propane Tank Leased