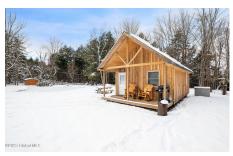

## MLS# - 202329726 - Price: \$219,900

273 Mud Lake Road, Summit, NY

**Description:** If you are looking to get off grid and have peace and tranquility in the mountains, this chalet on over 36 acres in the woods is your chance! Newly constructed, energy efficient, 450sqft cabin sits about 1900ft from the road off a gravel driveway; includes 1-bed with a loft, a full bathroom, tongue and groove knotty pine, efficient spray foam insulation, generator powered electricity and propane heat. Small pond next to cabin is current water source. Property also includes a completely redone whitewashed camper and a shed for storage. Within walking distance to the 1,817-acre Lutheranville State Forest hiking, snowmobiling and hunting trails. Just under 5 miles to convenient village amenities in the Town of Richmondville. Bring your ATV and start exploring!