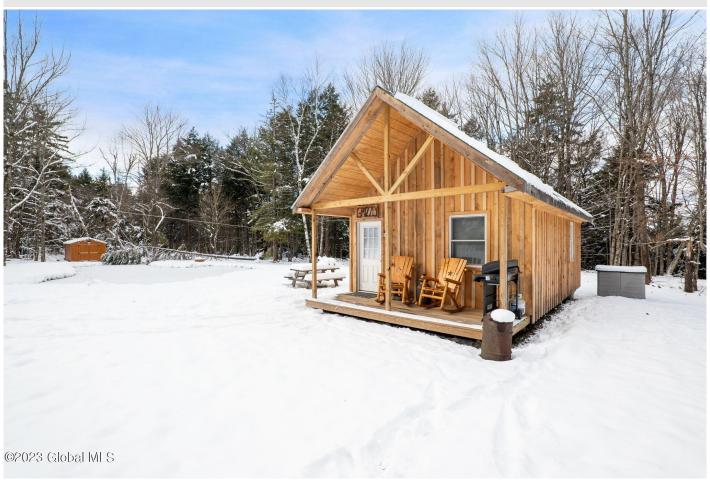

## MLS# - 202329726 - Price: \$219,900

273 Mud Lake Road, Summit, NY

**Description:** If you are looking to get off grid and have peace and tranquility in the mountains, this chalet on over 36 acres in the woods is your chance! Newly constructed, energy efficient, 450sqft cabin sits about 1900ft from the road off a gravel driveway; includes 1-bed with a loft, a full bathroom, tongue and groove knotty pine, efficient spray foam insulation, generator powered electricity and propane heat. Small pond next to cabin is current water source. Property also includes a completely redone whitewashed camper and a shed for storage. Within walking distance to the 1,817-acre Lutheranville State Forest hiking, snowmobiling and hunting trails. Just under 5 miles to convenient village amenities in the Town of Richmondville. Bring your ATV and start exploring!