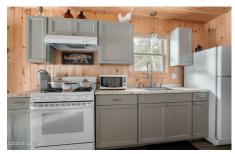

## MLS# - 202329726 - Price: \$219,900

273 Mud Lake Road, Summit, NY

**Description:** If you are looking to get off grid and have peace and tranquility in the mountains, this chalet on over 36 acres in the woods is your chance! Newly constructed, energy efficient, 450sqft cabin sits about 1900ft from the road off a gravel driveway; includes 1-bed with a loft, a full bathroom, tongue and groove knotty pine, efficient spray foam insulation, generator powered electricity and propane heat. Small pond next to cabin is current water source. Property also includes a completely redone whitewashed camper and a shed for storage. Within walking distance to the 1,817-acre Lutheranville State Forest hiking, snowmobiling and hunting trails. Just under 5 miles to convenient village amenities in the Town of Richmondville. Bring your ATV and start exploring!