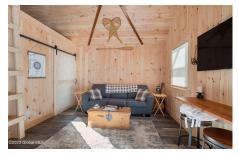

## MLS# - 202329726 - Price: \$219,900

273 Mud Lake Road, Summit, NY

**Description:** If you are looking to get off grid and have peace and tranquility in the mountains, this chalet on over 36 acres in the woods is your chance! Newly constructed, energy efficient, 450sqft cabin sits about 1900ft from the road off a gravel driveway; includes 1-bed with a loft, a full bathroom, tongue and groove knotty pine, efficient spray foam insulation, generator powered electricity and propane heat. Small pond next to cabin is current water source. Property also includes a completely redone whitewashed camper and a shed for storage. Within walking distance to the 1,817-acre Lutheranville State Forest hiking, snowmobiling and hunting trails. Just under 5 miles to convenient village amenities in the Town of Richmondville. Bring your ATV and start exploring!