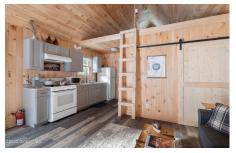

## MLS# - 202329726 - Price: \$219,900

273 Mud Lake Road, Summit, NY

**Description:** If you are looking to get off grid and have peace and tranquility in the mountains, this chalet on over 36 acres in the woods is your chance! Newly constructed, energy efficient, 450sqft cabin sits about 1900ft from the road off a gravel driveway; includes 1-bed with a loft, a full bathroom, tongue and groove knotty pine, efficient spray foam insulation, generator powered electricity and propane heat. Small pond next to cabin is current water source. Property also includes a completely redone whitewashed camper and a shed for storage. Within walking distance to the 1,817-acre Lutheranville State Forest hiking, snowmobiling and hunting trails. Just under 5 miles to convenient village amenities in the Town of Richmondville. Bring your ATV and start exploring!