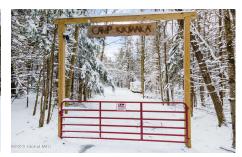

## MLS# - 202329726 - Price: \$219,900

273 Mud Lake Road, Summit, NY

**Description:** If you are looking to get off grid and have peace and tranquility in the mountains, this chalet on over 36 acres in the woods is your chance! Newly constructed, energy efficient, 450sqft cabin sits about 1900ft from the road off a gravel driveway; includes 1-bed with a loft, a full bathroom, tongue and groove knotty pine, efficient spray foam insulation, generator powered electricity and propane heat. Small pond next to cabin is current water source. Property also includes a completely redone whitewashed camper and a shed for storage. Within walking distance to the 1,817-acre Lutheranville State Forest hiking, snowmobiling and hunting trails. Just under 5 miles to convenient village amenities in the Town of Richmondville. Bring your ATV and start exploring!