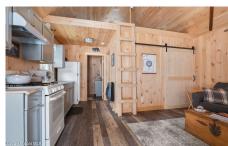

## MLS# - 202329726 - Price: \$219,900

273 Mud Lake Road, Summit, NY

**Description:** If you are looking to get off grid and have peace and tranquility in the mountains, this chalet on over 36 acres in the woods is your chance! Newly constructed, energy efficient, 450sqft cabin sits about 1900ft from the road off a gravel driveway; includes 1-bed with a loft, a full bathroom, tongue and groove knotty pine, efficient spray foam insulation, generator powered electricity and propane heat. Small pond next to cabin is current water source. Property also includes a completely redone whitewashed camper and a shed for storage. Within walking distance to the 1,817-acre Lutheranville State Forest hiking, snowmobiling and hunting trails. Just under 5 miles to convenient village amenities in the Town of Richmondville. Bring your ATV and start exploring!