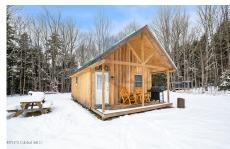

## MLS# - 202329726 - Price: \$219,900

273 Mud Lake Road, Summit, NY

**Description:** If you are looking to get off grid and have peace and tranquility in the mountains, this chalet on over 36 acres in the woods is your chance! Newly constructed, energy efficient, 450sqft cabin sits about 1900ft from the road off a gravel driveway; includes 1-bed with a loft, a full bathroom, tongue and groove knotty pine, efficient spray foam insulation, generator powered electricity and propane heat. Small pond next to cabin is current water source. Property also includes a completely redone whitewashed camper and a shed for storage. Within walking distance to the 1,817-acre Lutheranville State Forest hiking, snowmobiling and hunting trails. Just under 5 miles to convenient village amenities in the Town of Richmondville. Bring your ATV and start exploring!