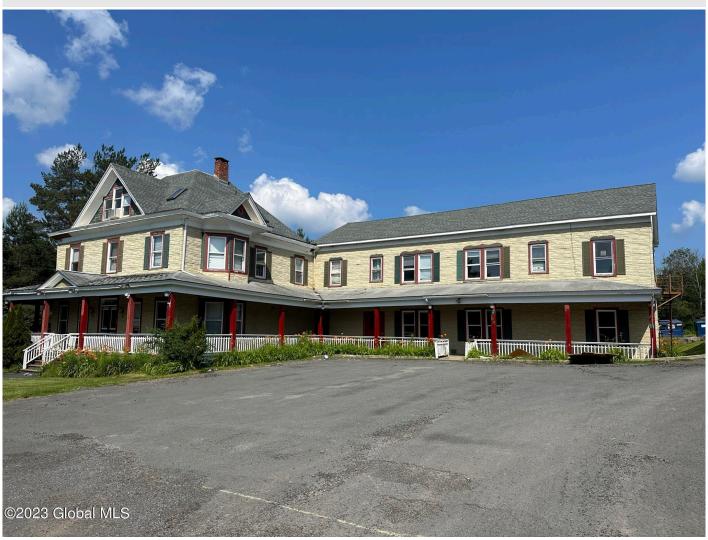

## MLS# - 202329720 - Price: \$1,200,000

132 S Main Street, Tannersville, NY

**Description:** Amazing Hunter Mountain Ski Lodge opportunity! Located atop the Catskill Mountains with beautiful Hudson Valley Views and less than 10 minutes from Hunter Mountain Ski Resort. This former Bed & Breakfast has 15 rooms, commercial kitchen, large bar & lounge, as well as a parlor room with a fireplace. Centrally located between NYC & Albany drives high volume winter traffic in search of Hunter Mountain Ski Resort & summer traffic with close proximity to Rip Van Winkle Lake, Kaaterskill Falls, and numerous hiking trails. Roof replace in 2017 and +/-2.00 acres allows for additional future development.

Acres: 2 Above Ground Square

Feet: 8492 School

Property Type: Commercial

District: Hunter-Tannersville

Water: Public
Basement: Full
Cooling: None

Sewer: Public Sewer

Exterior: Frame
Parking Spaces: 15

Town: Tannersville