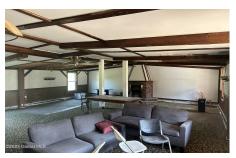

## MLS# - 202329720 - Price: \$1,200,000

132 S Main Street, Tannersville, NY

**Description:** Amazing Hunter Mountain Ski Lodge opportunity! Located atop the Catskill Mountains with beautiful Hudson Valley Views and less than 10 minutes from Hunter Mountain Ski Resort. This former Bed & Breakfast has 15 rooms, commercial kitchen, large bar & lounge, as well as a parlor room with a fireplace. Centrally located between NYC & Albany drives high volume winter traffic in search of Hunter Mountain Ski Resort & summer traffic with close proximity to Rip Van Winkle Lake, Kaaterskill Falls, and numerous hiking trails. Roof replace in 2017 and +/-2.00 acres allows for additional future development.