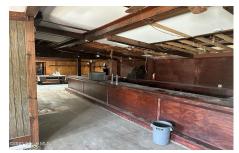

## MLS# - 202329720 - Price: \$1,200,000

132 S Main Street, Tannersville, NY

**Description:** Amazing Hunter Mountain Ski Lodge opportunity! Located atop the Catskill Mountains with beautiful Hudson Valley Views and less than 10 minutes from Hunter Mountain Ski Resort. This former Bed & Breakfast has 15 rooms, commercial kitchen, large bar & lounge, as well as a parlor room with a fireplace. Centrally located between NYC & Albany drives high volume winter traffic in search of Hunter Mountain Ski Resort & summer traffic with close proximity to Rip Van Winkle Lake, Kaaterskill Falls, and numerous hiking trails. Roof replace in 2017 and +/-2.00 acres allows for additional future development.