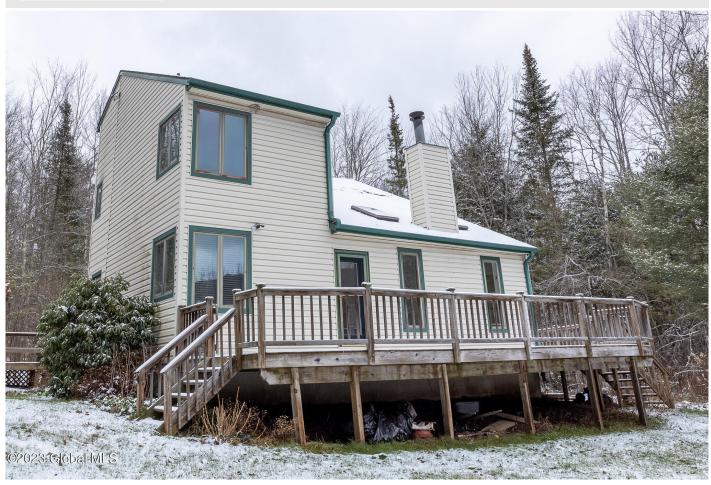

## MLS# - 202329675 - Price: \$575,000 120 Mount Greenery Road, Windham, NY

**Description:** The perfect blend of modern living and natural serenity in this contemporary home nestled on nearly five picturesque acres. The 2019 remodeled kitchen, featuring state-of-the-art appliances opens into a high ceiling living room with stone wood burning fireplace. Three bedrooms with en suite baths, bamboo floors and an office/nursery are a bonus. Partially finished basement provides additional recreation and storage space. Efficient heat and central air. Enjoy the tranquility of a quiet dead end road with private trails, secluded creek and mountain views in back. Ideal for skiers or full time residents alike, it's only seven minutes from Windham Mountain.