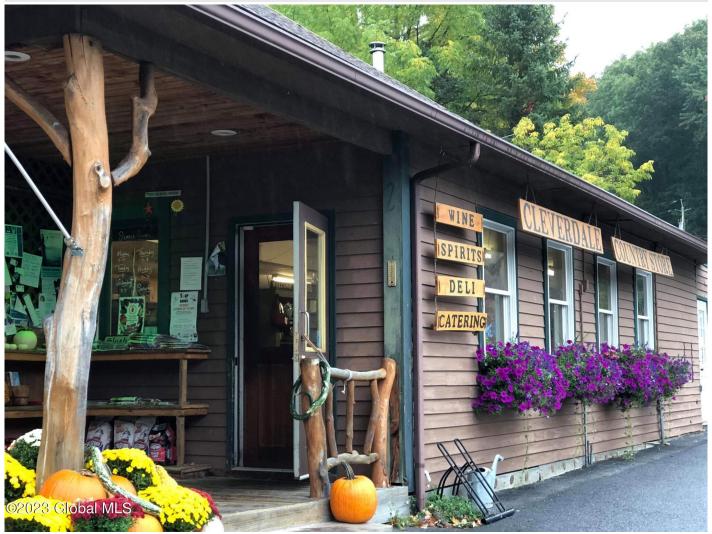

## MLS# - 202329671 - Price: \$1,799,000

2660 State Route 9I, Queensbury, NY

**Description:** Great business opportunity on the east side of Lake George. A profitable general store and three rental cabins provide the owners with great cash flow. Two of the cabins are short-term rentals and the other is monthly. The general store has been in operation for decades and has groceries, deli, gifts, apparel and serves lunch and dinner. There is also an on-site beer and wine license in place. Opportunity exists to expand revenue with additional offerings and extended season. Agent is related to the selling party.