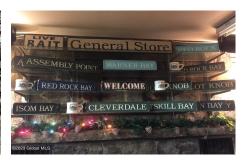

## MLS# - 202329671 - Price: \$1,799,000

2660 State Route 9I, Queensbury, NY

**Description:** Great business opportunity on the east side of Lake George. A profitable general store and three rental cabins provide the owners with great cash flow. Two of the cabins are short-term rentals and the other is monthly. The general store has been in operation for decades and has groceries, deli, gifts, apparel and serves lunch and dinner. There is also an on-site beer and wine license in place. Opportunity exists to expand revenue with additional offerings and extended season. Agent is related to the selling party.