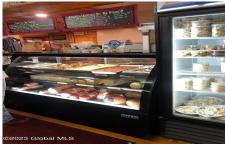

## MLS# - 202329671 - Price: \$1,799,000

2660 State Route 9I, Queensbury, NY

**Description:** Great business opportunity on the east side of Lake George. A profitable general store and three rental cabins provide the owners with great cash flow. Two of the cabins are short-term rentals and the other is monthly. The general store has been in operation for decades and has groceries, deli, gifts, apparel and serves lunch and dinner. There is also an on-site beer and wine license in place. Opportunity exists to expand revenue with additional offerings and extended season. Agent is related to the selling party.