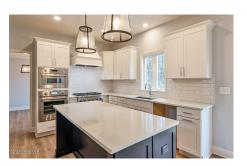

## MLS# - 202329663 - Price: \$770,840

18 Bergen Place, Niskayuna, NY

**Description:** Want a Luxury home but don't have the Luxury of TIME?? 18 Bergen Place is a BRAND NEW home, under construction now, and ready in just a few months- This 5 bedroom 3 bath home has a living room, dining room, modern kitchen, 2 story family room, 2 story foyer, 4 bedrooms upstairs with a 2nd floor laundry room! Upgrades included in the listed price are \*9ft Basement height.\*Walk-out basement with pressure treated landing and staircase.\*2ft. Dining room extension. \*Additional recess lighting in kitchen. \*Upgraded chrome plumbing fixtures throughout.\*4ft. Shower stall and 30? vanity in powder room.\*Guest suite on main floor with 1ft. room expansion. \*Gas line to kitchen range.\*Exterior venting kitchen range hood.\*Rough-in for future full bath in bsmt \*5ft. Tile shower walls& \*Oak Treads

## Cooling: Central Air

Interior Features: High Speed Internet, Home Protection Plan, Tray Ceiling(s), Walk-In Closet(s), Ceramic Tile Bath, Eat-in Kitchen, Kitchen Island, Built-in Features Property Type: Residential