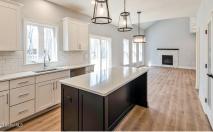

## MLS# - 202329663 - Price: \$770,840

18 Bergen Place, Niskayuna, NY

**Description:** Want a Luxury home but don't have the Luxury of TIME?? 18 Bergen Place is a BRAND NEW home, under construction now, and ready in just a few months- This 5 bedroom 3 bath home has a living room, dining room, modern kitchen, 2 story family room, 2 story foyer, 4 bedrooms upstairs with a 2nd floor laundry room! Upgrades included in the listed price are \*9ft Basement height.\*Walk-out basement with pressure treated landing and staircase.\*2ft. Dining room extension. \*Additional recess lighting in kitchen. \*Upgraded chrome plumbing fixtures throughout.\*4ft. Shower stall and 30? vanity in powder room.\*Guest suite on main floor with 1ft. room expansion. \*Gas line to kitchen range.\*Exterior venting kitchen range hood.\*Rough-in for future full bath in bsmt \*5ft. Tile shower walls& \*Oak Treads

## Cooling: Central Air

Interior Features: High Speed Internet, Home Protection Plan, Tray Ceiling(s), Walk-In Closet(s), Ceramic Tile Bath, Eat-in Kitchen, Kitchen Island, Built-in Features Property Type: Residential