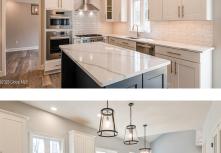

## MLS# - 202329663 - Price: \$770,840

18 Bergen Place, Niskayuna, NY

**Description:** Want a Luxury home but don't have the Luxury of TIME?? 18 Bergen Place is a BRAND NEW home, under construction now, and ready in just a few months- This 5 bedroom 3 bath home has a living room, dining room, modern kitchen, 2 story family room, 2 story foyer, 4 bedrooms upstairs with a 2nd floor laundry room! Upgrades included in the listed price are \*9ft Basement height.\*Walk-out basement with pressure treated landing and staircase.\*2ft. Dining room extension. \*Additional recess lighting in kitchen. \*Upgraded chrome plumbing fixtures throughout.\*4ft. Shower stall and 30? vanity in powder room.\*Guest suite on main floor with 1ft. room expansion. \*Gas line to kitchen range.\*Exterior venting kitchen range hood.\*Rough-in for future full bath in bsmt \*5ft. Tile shower walls& \*Oak Treads

## Cooling: Central Air

Interior Features: High Speed Internet, Home Protection Plan, Tray Ceiling(s), Walk-In Closet(s), Ceramic Tile Bath, Eat-in Kitchen, Kitchen Island, Built-in Features Property Type: Residential