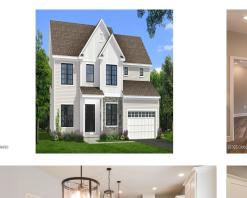

## MLS# - 202329663 - Price: \$770,840

18 Bergen Place, Niskayuna, NY

**Description:** Want a Luxury home but don't have the Luxury of TIME?? 18 Bergen Place is a BRAND NEW home, under construction now, and ready in just a few months- This 5 bedroom 3 bath home has a living room, dining room, modern kitchen, 2 story family room, 2 story foyer, 4 bedrooms upstairs with a 2nd floor laundry room! Upgrades included in the listed price are \*9ft Basement height.\*Walk-out basement with pressure treated landing and staircase.\*2ft. Dining room extension. \*Additional recess lighting in kitchen. \*Upgraded chrome plumbing fixtures throughout.\*4ft. Shower stall and 30? vanity in powder room.\*Guest suite on main floor with 1ft. room expansion. \*Gas line to kitchen range.\*Exterior venting kitchen range hood.\*Rough-in for future full bath in bsmt \*5ft. Tile shower walls& \*Oak Treads