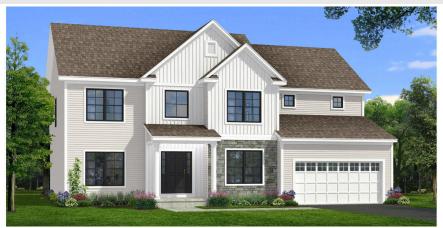

## MLS# - 202329663 - Price: \$770,840

18 Bergen Place, Niskayuna, NY

**Description:** Want a Luxury home but don't have the Luxury of TIME?? 18 Bergen Place is a BRAND NEW home, under construction now, and ready in just a few months- This 5 bedroom 3 bath home has a living room, dining room, modern kitchen, 2 story family room, 2 story foyer, 4 bedrooms upstairs with a 2nd floor laundry room! Upgrades included in the listed price are \*9ft Basement height.\*Walk-out basement with pressure treated landing and staircase.\*2ft. Dining room extension. \*Additional recess lighting in kitchen. \*Upgraded chrome plumbing fixtures throughout.\*4ft. Shower stall and 30? vanity in powder room.\*Guest suite on main floor with 1ft. room expansion. \*Gas line to kitchen range.\*Exterior venting kitchen range hood.\*Rough-in for future full bath in bsmt \*5ft. Tile shower walls& \*Oak Treads

## Acres: 0.2

Bedrooms: 5

Estimated Taxes: \$21,500

Heat: Natural Gas

**Basement:** Exterior Entry, Full, Heated, Interior Entry, Unfinished, Walk-Out Access

County: Schenectady

Zoning: Single Residence

Garage: 2

Exterior: Stone, Vinyl Siding

School District: Niskayuna Sewer: Public Sewer

Property Style: Colonial,

Traditional

Exterior Features: Drive-Paved, Lighting

Parking Spaces: 2

Daniel Davies NYS Licensed Real Estate Broker GRI, ABR, RSPS,SRS,C2EX (518) 656-9068 dan@daviesrealty.net