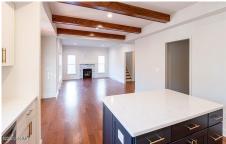

**Description:** Brand New home Under construction now- This 4 bedroom 2 1/2 bath home is situated on a large cul se sac lot, in an amazing new Niskayuna neighborhood! Still time to visit our Design Studio to make all the selections on the inside of your new home. Price includes \*9ft Basement height \*Pocket door between mud room and kitchen \* Double glass doors in study. \*Additional recess lighting. \*Wired for two pendants lights over kitchen Island. \*Gas line to kitchen range. \*Exterior venting kitchen range hood. \*Luxury master bath option with soaking tub \* 5ft. Tile shower walls and acrylic base in master bath.\*Double-bowl vanity in master bath \*Keyless entry pad for overhead garage door. \* AND SO MUCH MORE! VISIT 16 BERGEN PLACE FOR MORE INFO- OPEN HOUSE EVERY WEEKEND 12-4

Garage: 2

Exterior: Vinyl Siding

Cooling: Central Air

Interior Features: High Speed Internet, Home Protection Plan, Walk-In Closet(s), Built-in Features, Ceramic Tile Bath, Eatin Kitchen, Kitchen Island Property Type: Residential School District: Niskayuna Sewer: Public Sewer