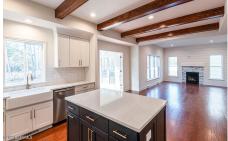

**Description:** Brand New home Under construction now- This 4 bedroom 2 1/2 bath home is situated on a large cul se sac lot, in an amazing new Niskayuna neighborhood! Still time to visit our Design Studio to make all the selections on the inside of your new home. Price includes \*9ft Basement height \*Pocket door between mud room and kitchen \* Double glass doors in study. \*Additional recess lighting. \*Wired for two pendants lights over kitchen Island. \*Gas line to kitchen range. \*Exterior venting kitchen range hood. \*Luxury master bath option with soaking tub \* 5ft. Tile shower walls and acrylic base in master bath.\*Double-bowl vanity in master bath \*Keyless entry pad for overhead garage door. \* AND SO MUCH MORE! VISIT 16 BERGEN PLACE FOR MORE INFO- OPEN HOUSE EVERY WEEKEND 12-4

Garage: 2

Exterior: Vinyl Siding

Cooling: Central Air

Interior Features: High Speed Internet, Home Protection Plan, Walk-In Closet(s), Built-in Features, Ceramic Tile Bath, Eatin Kitchen, Kitchen Island Property Type: Residential School District: Niskayuna Sewer: Public Sewer