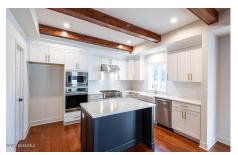

**Description:** Brand New home Under construction now- This 4 bedroom 2 1/2 bath home is situated on a large cul se sac lot, in an amazing new Niskayuna neighborhood! Still time to visit our Design Studio to make all the selections on the inside of your new home. Price includes \*9ft Basement height \*Pocket door between mud room and kitchen \* Double glass doors in study. \*Additional recess lighting. \*Wired for two pendants lights over kitchen Island. \*Gas line to kitchen range. \*Exterior venting kitchen range hood. \*Luxury master bath option with soaking tub \* 5ft. Tile shower walls and acrylic base in master bath.\*Double-bowl vanity in master bath \*Keyless entry pad for overhead garage door. \* AND SO MUCH MORE! VISIT 16 BERGEN PLACE FOR MORE INFO- OPEN HOUSE EVERY WEEKEND 12-4

Garage: 2

Exterior: Vinyl Siding

Cooling: Central Air

Interior Features: High Speed Internet, Home Protection Plan, Walk-In Closet(s), Built-in Features, Ceramic Tile Bath, Eatin Kitchen, Kitchen Island Property Type: Residential School District: Niskayuna Sewer: Public Sewer