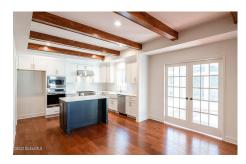

**Description:** Brand New home Under construction now- This 4 bedroom 2 1/2 bath home is situated on a large cul se sac lot, in an amazing new Niskayuna neighborhood! Still time to visit our Design Studio to make all the selections on the inside of your new home. Price includes \*9ft Basement height \*Pocket door between mud room and kitchen \* Double glass doors in study. \*Additional recess lighting. \*Wired for two pendants lights over kitchen Island. \*Gas line to kitchen range. \*Exterior venting kitchen range hood. \*Luxury master bath option with soaking tub \* 5ft. Tile shower walls and acrylic base in master bath.\*Double-bowl vanity in master bath \*Keyless entry pad for overhead garage door. \* AND SO MUCH MORE! VISIT 16 BERGEN PLACE FOR MORE INFO- OPEN HOUSE EVERY WEEKEND 12-4

Garage: 2

Exterior: Vinyl Siding

Cooling: Central Air

Interior Features: High Speed Internet, Home Protection Plan, Walk-In Closet(s), Built-in Features, Ceramic Tile Bath, Eatin Kitchen, Kitchen Island Property Type: Residential School District: Niskayuna Sewer: Public Sewer