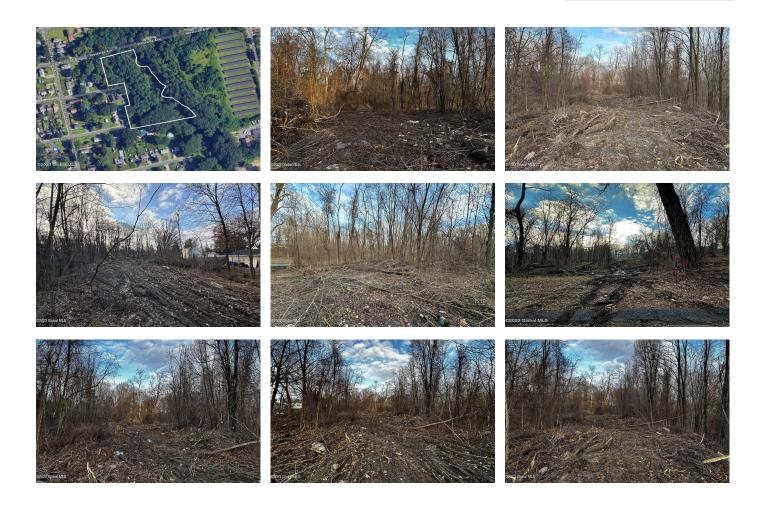

## MLS# - 202329645 - Price: \$49,900

0 Parker Street, Rotterdam, NY

**Description:** Welcome to a 3.41-acre canvas nestled within the serene landscape of Mohonasen School District. This parcel of land offers a harmonious blend of nature and potential, providing a perfect setting for your dream home. As you step onto the partially cleared grounds a blend of open space and mature trees dot the landscape, providing both shade and a sense of seclusion. A charming stream meanders through the left of the property, adding a touch of serenity and providing a delightful natural feature.