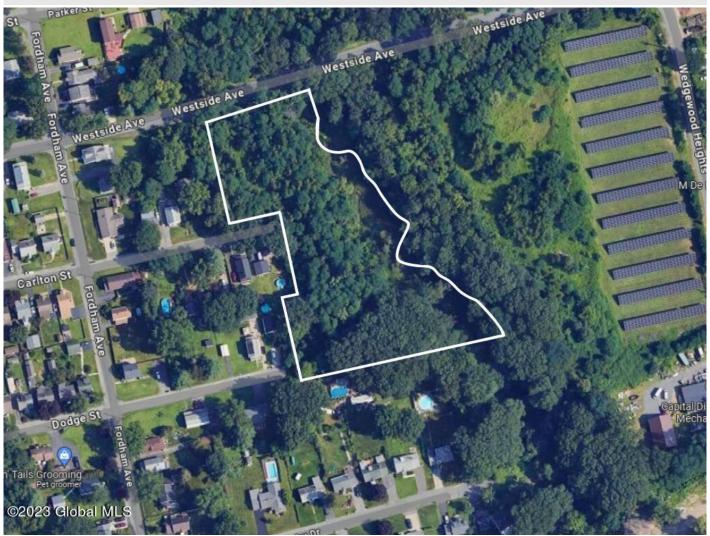

## MLS# - 202329645 - Price: \$49,900

0 Parker Street, Rotterdam, NY

**Description:** Welcome to a 3.41-acre canvas nestled within the serene landscape of Mohonasen School District. This parcel of land offers a harmonious blend of nature and potential, providing a perfect setting for your dream home. As you step onto the partially cleared grounds a blend of open space and mature trees dot the landscape, providing both shade and a sense of seclusion. A charming stream meanders through the left of the property, adding a touch of serenity and providing a delightful natural feature.

Acres: 3.41
School District: Mohonasen

Sewer: Septic Tank

Town: Rotterdam
Estimated Taxes: \$1,882

County: Schenectady

Property Type: Land Water: Other, Public

Zoning: Single Residence

Daniel Davies NYS Licensed Real Estate Broker GRI, ABR, RSPS,SRS,C2EX (518) 656-9068 dan@daviesrealty.net