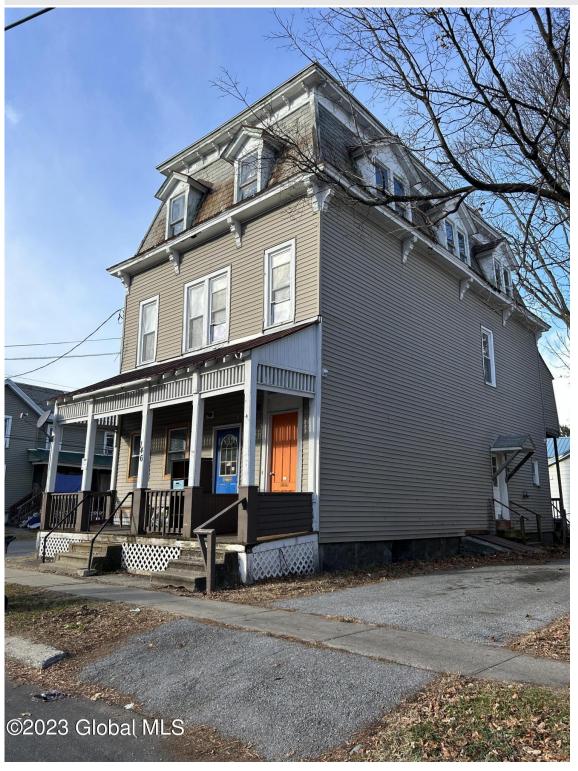

146 Maple Street, Glens Falls, NY

**Description:** WOW!! over 3,000 square feet of rentable space. This three unit in the Glens Falls Common School District is ready for your finishing touches on the third floor. Second floor currently rented. First floor ready for a tenant. Utilities split. Let's get it in your portfolio today.