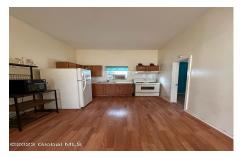

146 Maple Street, Glens Falls, NY

**Description:** WOW!! over 3,000 square feet of rentable space. This three unit in the Glens Falls Common School District is ready for your finishing touches on the third floor. Second floor currently rented. First floor ready for a tenant. Utilities split. Let's get it in your portfolio today.