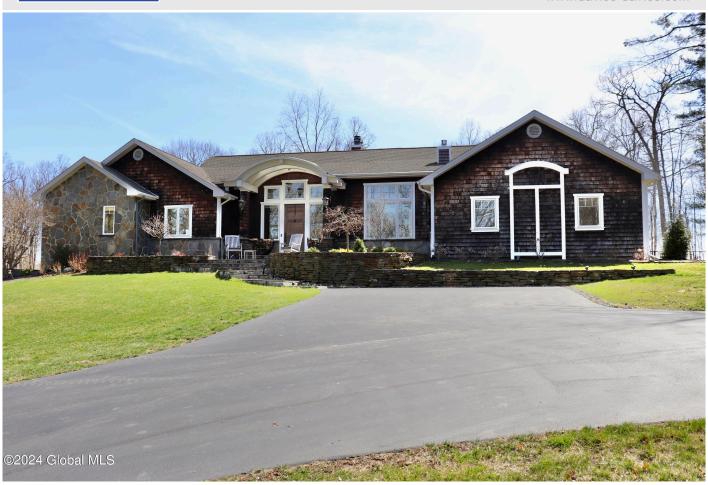

## MLS# - 202329621 - Price: \$1,775,000

47 Dogwood Knolls, Valatie, NY

**Description:** Presenting this grand contemporary craftsman, a global luxury home of distinction where elegance and comfort collide. The ultramodern foyer, with its open and inviting staircase, seamlessly transitions to an oversized family room/game room with walk-out access. Custom office with built-ins, large Chef's kitchen, living room with cathedral ceiling, and sunroom that overlooks a private oasis in the backyard. Fireplaces grace 4 rooms. All bedrooms on main floor have en suites and walk-in closets. On 16 glorious acres, this property sits on a private hill removed from other homes. Space and layout perfect for entertaining. Over \$400K in upgrades to include in-ground salt water pool and patio, landscaping, carpets, fresh paint, generator, boiler/AC, water tank, washer/dryer and more.

Acres: 16 Town: Valatie

Bedrooms: 4 Full

Estimated Taxes: \$20,663 Water: Drilled Well

Heat: Baseboard, Propane, Steam Garage: 3

Basement: Finished, Heated,

Walk-Out Access

County: Columbia

Interior Features: High Speed Internet, Jet Tub, Paddle Fan, Walk-In Closet(s), Wine Cellar, Built-in Features, Ceramic Tile Bath, Eat-in Kitchen, Kitchen

Property Style: Contemporary,

Craftsman

Exterior Features: Drive-Paved,

Lighting

Parking Spaces: 10

Daniel Davies NYS Licensed Real Estate Broker GRI, ABR, RSPS,SRS,C2EX (518) 656-9068 dan@daviesrealty.net