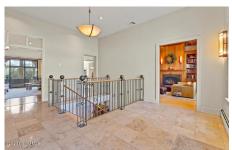

## MLS# - 202329621 - Price: \$1,775,000

47 Dogwood Knolls, Valatie, NY

**Description:** Presenting this grand contemporary craftsman, a global luxury home of distinction where elegance and comfort collide. The ultramodern foyer, with its open and inviting staircase, seamlessly transitions to an oversized family room/game room with walk-out access. Custom office with built-ins, large Chef's kitchen, living room with cathedral ceiling, and sunroom that overlooks a private oasis in the backyard. Fireplaces grace 4 rooms. All bedrooms on main floor have en suites and walk-in closets. On 16 glorious acres, this property sits on a private hill removed from other homes. Space and layout perfect for entertaining. Over \$400K in upgrades to include in-ground salt water pool and patio, landscaping, carpets, fresh paint, generator, boiler/AC, water tank, washer/dryer and more.