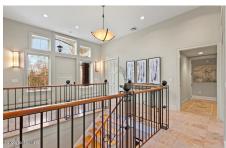

## MLS# - 202329621 - Price: \$1,775,000

47 Dogwood Knolls, Valatie, NY

**Description:** Presenting this grand contemporary craftsman, a global luxury home of distinction where elegance and comfort collide. The ultramodern foyer, with its open and inviting staircase, seamlessly transitions to an oversized family room/game room with walk-out access. Custom office with built-ins, large Chef's kitchen, living room with cathedral ceiling, and sunroom that overlooks a private oasis in the backyard. Fireplaces grace 4 rooms. All bedrooms on main floor have en suites and walk-in closets. On 16 glorious acres, this property sits on a private hill removed from other homes. Space and layout perfect for entertaining. Over \$400K in upgrades to include in-ground salt water pool and patio, landscaping, carpets, fresh paint, generator, boiler/AC, water tank, washer/dryer and more.