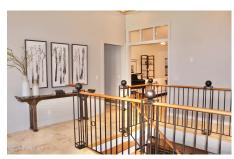

## MLS# - 202329621 - Price: \$1,775,000

47 Dogwood Knolls, Valatie, NY

**Description:** Presenting this grand contemporary craftsman, a global luxury home of distinction where elegance and comfort collide. The ultramodern foyer, with its open and inviting staircase, seamlessly transitions to an oversized family room/game room with walk-out access. Custom office with built-ins, large Chef's kitchen, living room with cathedral ceiling, and sunroom that overlooks a private oasis in the backyard. Fireplaces grace 4 rooms. All bedrooms on main floor have en suites and walk-in closets. On 16 glorious acres, this property sits on a private hill removed from other homes. Space and layout perfect for entertaining. Over \$400K in upgrades to include in-ground salt water pool and patio, landscaping, carpets, fresh paint, generator, boiler/AC, water tank, washer/dryer and more.