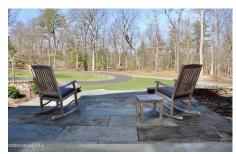

## MLS# - 202329621 - Price: \$1,775,000

47 Dogwood Knolls, Valatie, NY

**Description:** Presenting this grand contemporary craftsman, a global luxury home of distinction where elegance and comfort collide. The ultramodern foyer, with its open and inviting staircase, seamlessly transitions to an oversized family room/game room with walk-out access. Custom office with built-ins, large Chef's kitchen, living room with cathedral ceiling, and sunroom that overlooks a private oasis in the backyard. Fireplaces grace 4 rooms. All bedrooms on main floor have en suites and walk-in closets. On 16 glorious acres, this property sits on a private hill removed from other homes. Space and layout perfect for entertaining. Over \$400K in upgrades to include in-ground salt water pool and patio, landscaping, carpets, fresh paint, generator, boiler/AC, water tank, washer/dryer and more.