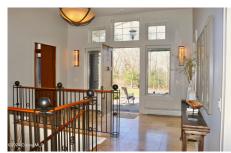

## MLS# - 202329621 - Price: \$1,775,000

47 Dogwood Knolls, Valatie, NY

**Description:** Presenting this grand contemporary craftsman, a global luxury home of distinction where elegance and comfort collide. The ultramodern foyer, with its open and inviting staircase, seamlessly transitions to an oversized family room/game room with walk-out access. Custom office with built-ins, large Chef's kitchen, living room with cathedral ceiling, and sunroom that overlooks a private oasis in the backyard. Fireplaces grace 4 rooms. All bedrooms on main floor have en suites and walk-in closets. On 16 glorious acres, this property sits on a private hill removed from other homes. Space and layout perfect for entertaining. Over \$400K in upgrades to include in-ground salt water pool and patio, landscaping, carpets, fresh paint, generator, boiler/AC, water tank, washer/dryer and more.