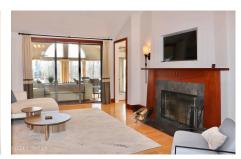

## MLS# - 202329621 - Price: \$1,775,000

47 Dogwood Knolls, Valatie, NY

**Description:** Presenting this grand contemporary craftsman, a global luxury home of distinction where elegance and comfort collide. The ultramodern foyer, with its open and inviting staircase, seamlessly transitions to an oversized family room/game room with walk-out access. Custom office with built-ins, large Chef's kitchen, living room with cathedral ceiling, and sunroom that overlooks a private oasis in the backyard. Fireplaces grace 4 rooms. All bedrooms on main floor have en suites and walk-in closets. On 16 glorious acres, this property sits on a private hill removed from other homes. Space and layout perfect for entertaining. Over \$400K in upgrades to include in-ground salt water pool and patio, landscaping, carpets, fresh paint, generator, boiler/AC, water tank, washer/dryer and more.