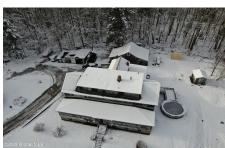

## MLS# - 202329610 - Price: \$899,000

137 Nugent Road, Cropseyville, NY

**Description:** Former early 1900's White Lily Lodge, situated on 87 acres and bordering state park lands. 4,900 ft road frontage along pristine forest! Ideal for B&B's, weddings, special events, also great potential for additional building lots. The residence does need renovation but is very livable currently.

Exterior Features: Barn, Other

Parking Spaces: 10

Daniel Davies NYS Licensed Real Estate Broker GRI, ABR, RSPS,SRS,C2EX (518) 656-9068 dan@daviesrealty.net