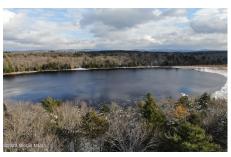

Bathrooms: 2 Full

Lake/River: Lily Pond

Heat: Forced Air, Propane, Space

Heater, Wood

Exterior: Wood Siding

Cooling: None

Property Type: Residential School District: Berlin Water: Drilled Well

Property Style: Farmhouse, Old