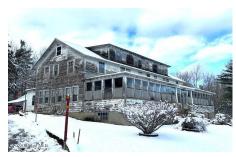

## MLS# - 202329610 - Price: \$899,000

137 Nugent Road, Cropseyville, NY

**Description:** Former early 1900's White Lily Lodge, situated on 87 acres and bordering state park lands. 4,900 ft road frontage along pristine forest! Ideal for B&B's, weddings, special events, also great potential for additional building lots. The residence does need renovation but is very livable currently.