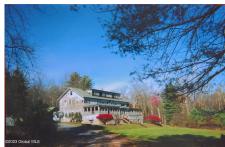

## MLS# - 202329610 - Price: \$899,000

137 Nugent Road, Cropseyville, NY

**Description:** Former early 1900's White Lily Lodge, situated on 87 acres and bordering state park lands. 4,900 ft road frontage along pristine forest! Ideal for B&B's, weddings, special events, also great potential for additional building lots. The residence does need renovation but is very livable currently.

Bathrooms: 2 Full

Lake/River: Lily Pond

Heat: Forced Air, Propane, Space

Heater, Wood

Exterior: Wood Siding

Cooling: None

Property Type: Residential School District: Berlin Water: Drilled Well

Property Style: Farmhouse, Old