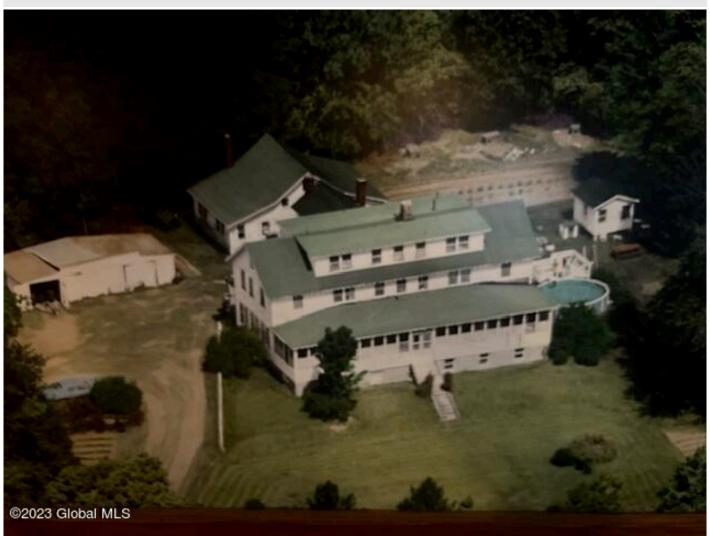

## MLS# - 202329610 - Price: \$899,000

137 Nugent Road, Cropseyville, NY

**Description:** Former early 1900's White Lily Lodge, situated on 87 acres and bordering state park lands. 4,900 ft road frontage along pristine forest! Ideal for B&B's, weddings, special events, also great potential for additional building lots. The residence does need renovation but is very livable currently.

Acres: 87.13 Bedrooms: 14

Estimated Taxes: \$5,283

Sewer: Septic Tank

Basement: Exterior Entry, Full,

Interior Entry

County: Rensselaer

Interior Features: High Speed Internet, Eat-in Kitchen

Town: Grafton

Bathrooms: 2 Full

Lake/River: Lily Pond

Heat: Forced Air, Propane, Space

Heater, Wood

Exterior: Wood Siding

Cooling: None

Property Type: Residential School District: Berlin Water: Drilled Well

Property Style: Farmhouse, Old

Exterior Features: Barn, Other

Parking Spaces: 10

Daniel Davies NYS Licensed Real Estate Broker GRI, ABR, RSPS,SRS,C2EX (518) 656-9068 dan@daviesrealty.net