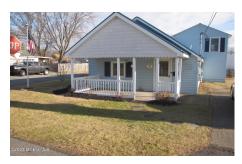

## **MLS# - 202329608 - Price: \$262,000** 1746 Norfolk Avenue, Schenectady, NY

**Description:** Back on Market pending Release. Buyer couldn't get financing. Beautiful updated home on a corner lot in the Mohanasen school district. Metal roof in excellent condition,, New flooring through house, new updated kitchen and baths, new hot water tank installed 05/2023, updated windows. Second floor suite with new full updated bath. Beautiful fenced in back yard! Covered front porch.

Acres: 0.12 Bedrooms: 2

Estimated Taxes: \$3,927

**Heat:** Forced Air **Basement:** None

County: Schenectady

Interior Features: Paddle Fan, Walk-In Closet(s), Kitchen Island Town: Rotterdam

Bathrooms: 2 Full

Water: Public

Garage: 1

Exterior: Block, Vinyl Siding

Cooling: None

Property Type: Residential School District: Mohonasen

Sewer: Septic Tank

Property Style: Split Level Exterior Features: None

Parking Spaces: 3