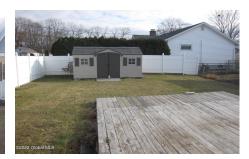

## **MLS# - 202329608 - Price: \$262,000** 1746 Norfolk Avenue, Schenectady, NY

**Description:** Back on Market pending Release. Buyer couldn't get financing. Beautiful updated home on a corner lot in the Mohanasen school district. Metal roof in excellent condition,, New flooring through house, new updated kitchen and baths, new hot water tank installed 05/2023, updated windows. Second floor suite with new full updated bath. Beautiful fenced in back yard! Covered front porch.

Acres: 0.12 Bedrooms: 2

Estimated Taxes: \$3,927

**Heat:** Forced Air **Basement:** None

County: Schenectady

Interior Features: Paddle Fan, Walk-In Closet(s), Kitchen Island Town: Rotterdam

Bathrooms: 2 Full

Water: Public

Garage: 1

Exterior: Block, Vinyl Siding

Cooling: None

Property Type: Residential School District: Mohonasen

Sewer: Septic Tank

Property Style: Split Level Exterior Features: None

Parking Spaces: 3