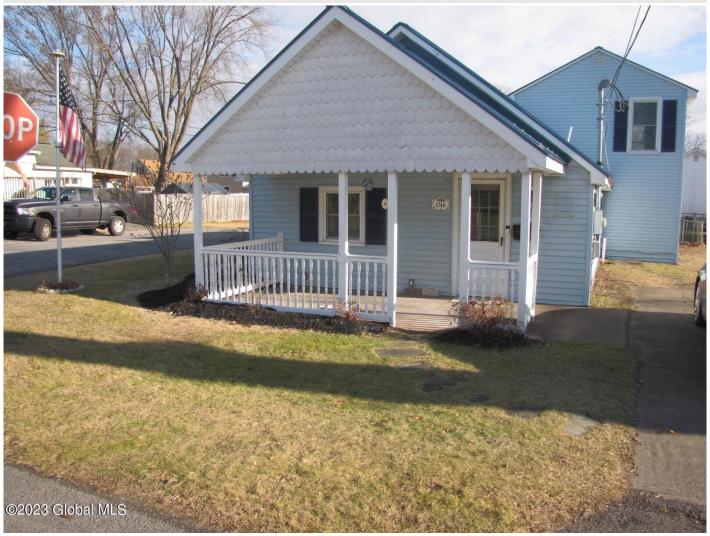

## **MLS# - 202329608 - Price: \$262,000** 1746 Norfolk Avenue, Schenectady, NY

**Description:** Back on Market pending Release. Buyer couldn't get financing. Beautiful updated home on a corner lot in the Mohanasen school district. Metal roof in excellent condition,, New flooring through house, new updated kitchen and baths, new hot water tank installed 05/2023, updated windows. Second floor suite with new full updated bath. Beautiful fenced in back yard! Covered front porch.

Acres: 0.12 Bedrooms: 2

Estimated Taxes: \$3,927

**Heat:** Forced Air **Basement:** None

County: Schenectady

Interior Features: Paddle Fan, Walk-In Closet(s), Kitchen Island Town: Rotterdam

Bathrooms: 2 Full

Water: Public

Garage: 1

Exterior: Block, Vinyl Siding

Cooling: None

Property Type: Residential School District: Mohonasen

Sewer: Septic Tank

Property Style: Split Level Exterior Features: None

Parking Spaces: 3