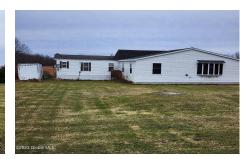

## MLS# - 202329568 - Price: \$139,900

917 E Lykers Road, Sprakers, NY

**Description:** 2 bedroom 2 bath manufactured home 900 SF with 30x40 addition adds another 1200SF for a total of 2100 SF of living space. Large great room with pellet stove and bay window. 2 more bedrooms were part of the additon. This home sits on over 2 acres of cleared level land with nice yard and lovely view of the pond. 2 storage sheds and storage container. Quiet country road. Only 30 minutes from Cooperstown, Amsterdam. Easy commute to the capital district. Canajoharie School District. Estate Sale AS IS.

Acres: 2.1 Bedrooms: 4

Estimated Taxes: \$1,120 Property Style: Manufactured,

Other

Exterior Features: None Parking Spaces: 10

Town: Root

Bathrooms: 2 Full Sewer: Septic Tank

Basement: None, Crawl Space

**County:** Montgomery **Zoning:** Single Residence

Property Type: Residential
School District: Canajoharie
Heat: Forced Air, Pellet Stove

Exterior: Vinyl Siding

Cooling: None

**Interior Features:** High Speed Internet, Kitchen Island

Daniel Davies
NYS Licensed Real Estate
Broker GRI, ABR,
RSPS,SRS,C2EX
(518) 656-9068
dan@daviesrealty.net