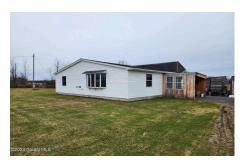

## MLS# - 202329568 - Price: \$139,900

917 E Lykers Road, Sprakers, NY

**Description:** 2 bedroom 2 bath manufactured home 900 SF with 30x40 addition adds another 1200SF for a total of 2100 SF of living space. Large great room with pellet stove and bay window. 2 more bedrooms were part of the additon. This home sits on over 2 acres of cleared level land with nice yard and lovely view of the pond. 2 storage sheds and storage container. Quiet country road. Only 30 minutes from Cooperstown, Amsterdam. Easy commute to the capital district. Canajoharie School District. Estate Sale AS IS.

Acres: 2.1 Bedrooms: 4

Estimated Taxes: \$1,120 Property Style: Manufactured,

Other

Exterior Features: None Parking Spaces: 10

Town: Root

Bathrooms: 2 Full Sewer: Septic Tank

Basement: None, Crawl Space

**County:** Montgomery **Zoning:** Single Residence

Property Type: Residential
School District: Canajoharie
Heat: Forced Air, Pellet Stove

Exterior: Vinyl Siding

Cooling: None

**Interior Features:** High Speed Internet, Kitchen Island

Daniel Davies
NYS Licensed Real Estate
Broker GRI, ABR,
RSPS,SRS,C2EX
(518) 656-9068
dan@daviesrealty.net