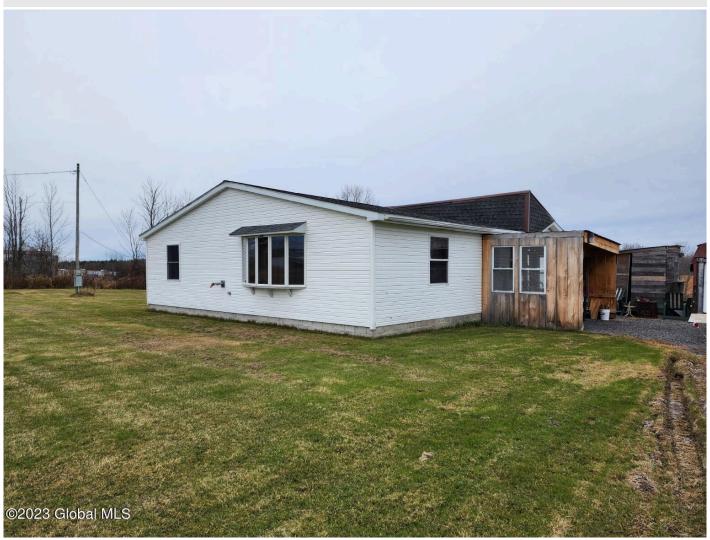

## MLS# - 202329568 - Price: \$139,900

917 E Lykers Road, Sprakers, NY

**Description:** 2 bedroom 2 bath manufactured home 900 SF with 30x40 addition adds another 1200SF for a total of 2100 SF of living space. Large great room with pellet stove and bay window. 2 more bedrooms were part of the additon. This home sits on over 2 acres of cleared level land with nice yard and lovely view of the pond. 2 storage sheds and storage container. Quiet country road. Only 30 minutes from Cooperstown, Amsterdam. Easy commute to the capital district. Canajoharie School District. Estate Sale AS IS.

Acres: 2.1 Bedrooms: 4

Estimated Taxes: \$1,120 Property Style: Manufactured,

Other

Exterior Features: None Parking Spaces: 10

Town: Root

Bathrooms: 2 Full Sewer: Septic Tank

Basement: None, Crawl Space

**County:** Montgomery **Zoning:** Single Residence

Property Type: Residential
School District: Canajoharie
Heat: Forced Air, Pellet Stove

Exterior: Vinyl Siding

Cooling: None

**Interior Features:** High Speed Internet, Kitchen Island

Daniel Davies
NYS Licensed Real Estate
Broker GRI, ABR,
RSPS,SRS,C2EX
(518) 656-9068
dan@daviesrealty.net