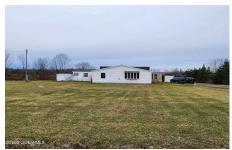

## MLS# - 202329568 - Price: \$139,900

917 E Lykers Road, Sprakers, NY

**Description:** 2 bedroom 2 bath manufactured home 900 SF with 30x40 addition adds another 1200SF for a total of 2100 SF of living space. Large great room with pellet stove and bay window. 2 more bedrooms were part of the additon. This home sits on over 2 acres of cleared level land with nice yard and lovely view of the pond. 2 storage sheds and storage container. Quiet country road. Only 30 minutes from Cooperstown, Amsterdam. Easy commute to the capital district. Canajoharie School District. Estate Sale AS IS.