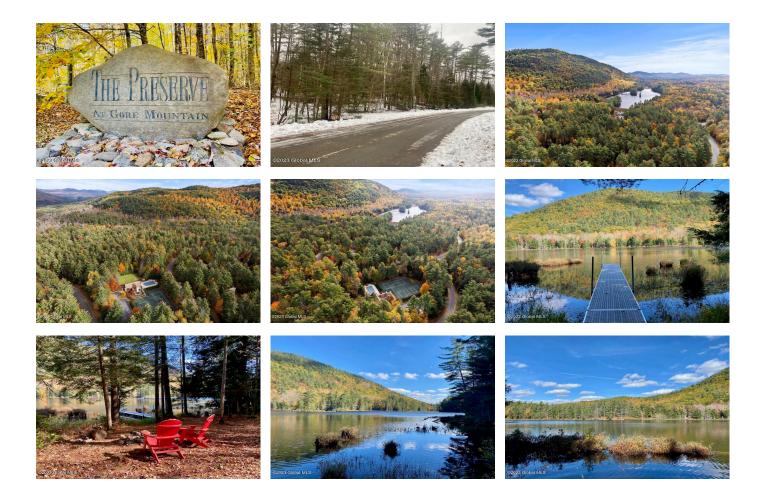

## MLS# - 202329552 - Price: \$115,000

73 Mountain Path, North Creek, NY

**Description:** The Preserve is an unspoiled mountainside offering 675 acres of woods, trails and Oven Mountain Pond. Over 590 acres will remain forever undeveloped. This lot offering is for one of 55 homesites which offers a premium location. The surveyed lots include site design. private water supply and electric service to each lot. The Club at The Preserve includes, private swimming pool, sauna, sundecks, tennis courts, gym, and clubhouse with kitchen and a grand Great room.