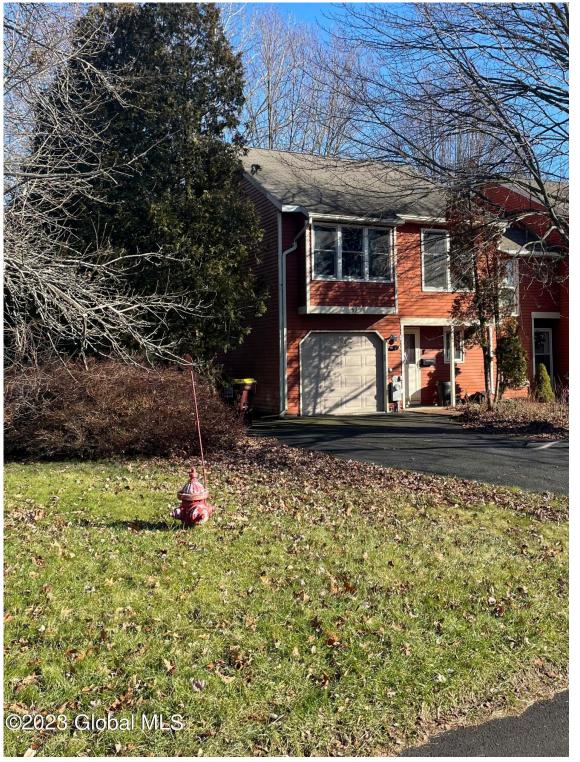

## MLS# - 202329551 - Price: \$225,000

40 Carriage Road, Clifton Park, NY

**Description:** Are you searching for an affordable home that gives you the freedom to experiment with your design ideas? Look no further! While this end-unit townhome could use some cosmetic updating it boasts newer windows and mechanicals, providing you peace of mind. You can personalize the place to your taste and benefit from instant equity. The spacious bedrooms offer ample room for comfortable living, and you can even enjoy a cozy window seat, perfect for reading and relaxing. The quiet yard is a great space to create a serene garden oasis or host delightful outdoor gatherings. No HOA!! This gem is priced to sell quickly, so don't miss out! Showings start Saturday, December 16th.

Acres: 0.38 Bedrooms: 3 Estimated Taxes: \$3,133 Heat: Forced Air

Basement: Slab County: Saratoga Interior Features: Eat-in Kitchen Town: Clifton Park Bathrooms: 1 Full Water: Public Garage: 1

Exterior: Aluminum Siding Cooling: Central Air

Property Type: Residential

School District: Shenendehowa Sewer: Public Sewer

Property Style: 2 Story, Townhouse

Exterior Features: None Parking Spaces: 3

Daniel Davies NYS Licensed Real Estate Broker GRI, ABR, RSPS,SRS,C2EX (518) 656-9068 dan@daviesrealty.net