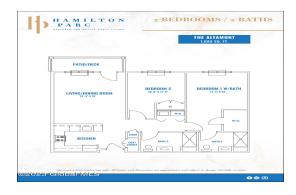

Town: Guilderland Bedro

School District: Guilderland Heat: Electric

Exterior: Vinyl Siding

Cooling: Wall Unit(s)

Bedrooms: 2

Exterior Features: Lighting

Parking Spaces: 2

Bathrooms: 2 Full

Property Style: 1 Level Unit, 1st

Floor Apartment

County: Albany

Interior Features: Other

Daniel Davies NYS Licensed Real Estate Broker GRI, ABR, RSPS,SRS,C2EX (518) 656-9068 dan@daviesrealty.net