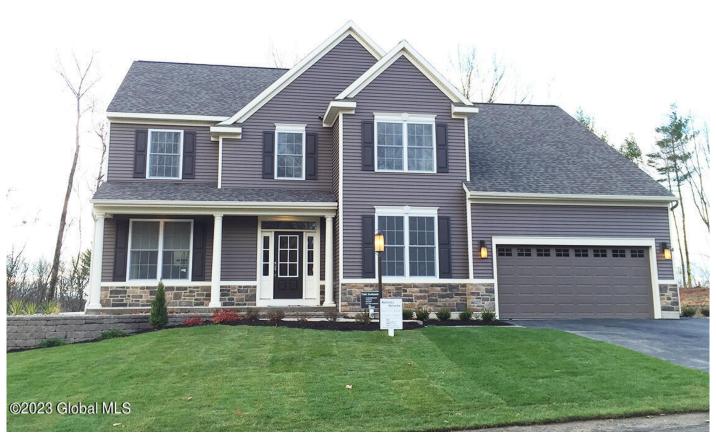

## MLS# - 202329536 - Price: \$687,000

27 Wetherby Court, Cohoes, NY

**Description:** Welcome to Dutch Meadows in the heart of Latham! Brand new Marini Homes neighborhood. North Colonie schools with over 7 models to choose from starting at 620+ Homes include wood flooring, gas fireplace, SS appliances, tankless HW, granite and so much more. Schedule your showing today for more details. Pricing is subject to change. This Fairmont Model may fit on other lots we still have available. Call now for more information Photos of former model home