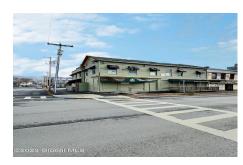

MLS# - 202329506 - Price: \$84,500

630 2nd Avenue, Troy, NY

**Description:** A blank canvas awaits! Come rehab this 1800's charmer or tear it down and start a new. The 5,274 sqft inside has been completely gutted. Bosting a 3,300 sq ft parking lot in back. Limited showings.

Acres: 0.14

**Above Ground Square** 

Feet: 5274

Property Type: Commercial

Water: Public

Property Style: Commercial

County: Rensselaer

School District: Lansingburgh

Sewer: Public Sewer

Basement: None

Cooling: None

Town: Troy

Estimated Taxes: \$4,000

Heat: None

Exterior: Vinyl Siding, Wood

Siding