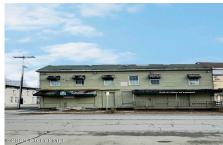

MLS# - 202329506 - Price: \$84,500

630 2nd Avenue, Troy, NY

**Description:** A blank canvas awaits! Come rehab this 1800's charmer or tear it down and start a new. The 5,274 sqft inside has been completely gutted. Bosting a 3,300 sq ft parking lot in back. Limited showings.

Acres: 0.14

**Above Ground Square** 

Feet: 5274

Property Type: Commercial

Water: Public

Property Style: Commercial

County: Rensselaer

School District: Lansingburgh

Sewer: Public Sewer

Basement: None

Cooling: None

Town: Troy

Estimated Taxes: \$4,000

Heat: None

Exterior: Vinyl Siding, Wood

Siding