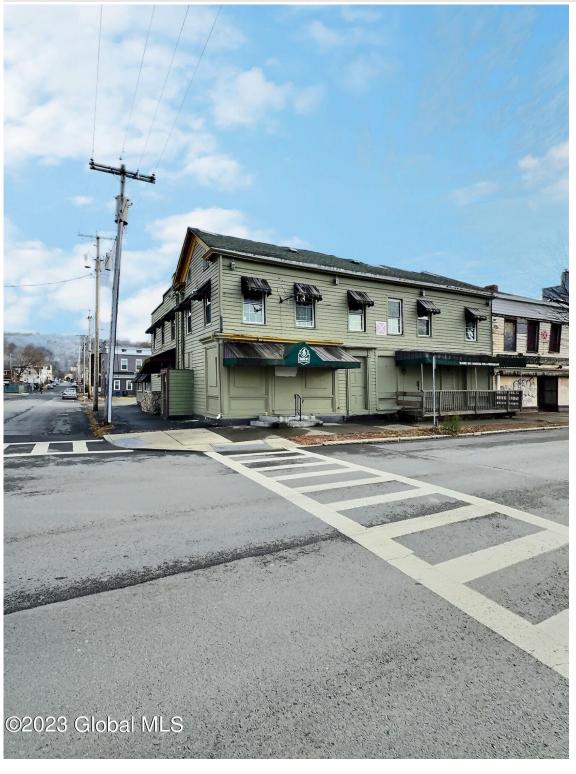

MLS# - 202329506 - Price: \$84,500

630 2nd Avenue, Troy, NY

**Description:** A blank canvas awaits! Come rehab this 1800's charmer or tear it down and start a new. The 5,274 sqft inside has been completely gutted. Bosting a 3,300 sq ft parking lot in back. Limited showings.

Acres: 0.14

**Above Ground Square** 

Feet: 5274

Property Type: Commercial

Water: Public

Property Style: Commercial

County: Rensselaer

School District: Lansingburgh

Sewer: Public Sewer

Basement: None

Cooling: None

Town: Troy

Estimated Taxes: \$4,000

Heat: None

Exterior: Vinyl Siding, Wood

Siding