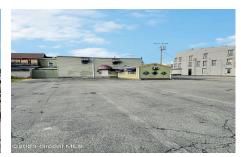

MLS# - 202329506 - Price: \$84,500

630 2nd Avenue, Troy, NY

**Description:** A blank canvas awaits! Come rehab this 1800's charmer or tear it down and start a new. The 5,274 sqft inside has been completely gutted. Bosting a 3,300 sq ft parking lot in back. Limited showings.

Acres: 0.14

**Above Ground Square** 

Feet: 5274

Property Type: Commercial

Water: Public

Property Style: Commercial

County: Rensselaer

School District: Lansingburgh

Parking Spaces: 10

**Daniel Davies** NYS Licensed Real Estate Broker GRI, ABR, RSPS,SRS,C2EX (518) 656-9068 dan@daviesrealty.net