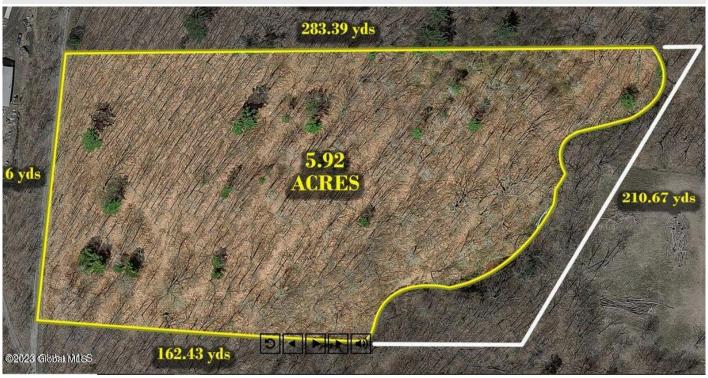

## MLS# - 202329497 - Price: \$55,500

L29.6 Dunbar Road, Westerlo, NY

**Description:** Beautiful wooded lot only a 27 minute commute to Albany and 14 minutes to the conveniences of Greenville. The land features multiple ideal building locations and in a mature forest setting. Seller can help clear the lost if the need arises. Power pole is included and is at the front of the property for an easy connection. The quiet, dead end town road is perfect for taking walks and enjoying the serene wooded setting. The road is maintained year round. The lot has plenty of road frontage. Stonewalls and roads define outer boundaries. Zoned Rural Development/Agricultural. Owner financing will be considered with agreed % down at 7% interest. Terms can range from 5-15 years. Additional 5.63 acer lot available at L29.5 Dunbar Rd.

Acres: 5.92

School District: Greenville Sewer: None Town: Westerlo

Estimated Taxes: \$500

County: Albany

Property Type: Land

Water: None Zoning: Farm

Daniel Davies NYS Licensed Real Estate Broker GRI, ABR, RSPS,SRS,C2EX (518) 656-9068 dan@daviesrealty.net