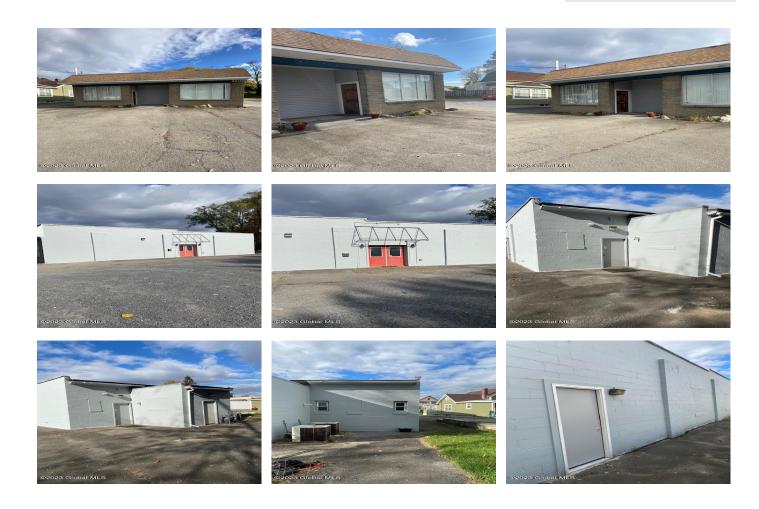

## 2210-2212 Guilderland Avenue, Schenectady, NY

Description: Former professional building for sale or lease in Bellevue. Former dental office and lab, building can accommodate two businesses. Main hall with large offices, storage area for supplies, files etc., reception areas, two open rooms, common utility area with sink and counter, two bathrooms and break room. Zoned C1. Suitable for professional, medical, health services, salon, day care, religious, fitness center, retail business. Being sold with adjacent lot at 2216 Guilderland Ave. which supplies plenty of parking space. Design the space to suit your needs! Survey and Site Plan available. Agent is owner.

## Acres: 0.22

Property Type: Commercial Water: Public Property Style: Commercial County: Schenectady Zoning: Mixed Above Ground Square Feet: 2442 School District: Schenectady Sewer: Public Sewer Basement: None Cooling: Central Air Town: Schenectady

Estimated Taxes: \$4,640 Heat: Forced Air Exterior: Block Parking Spaces: 20

Daniel Davies NYS Licensed Real Estate Broker GRI, ABR, RSPS,SRS,C2EX (518) 656-9068 dan@daviesrealty.net