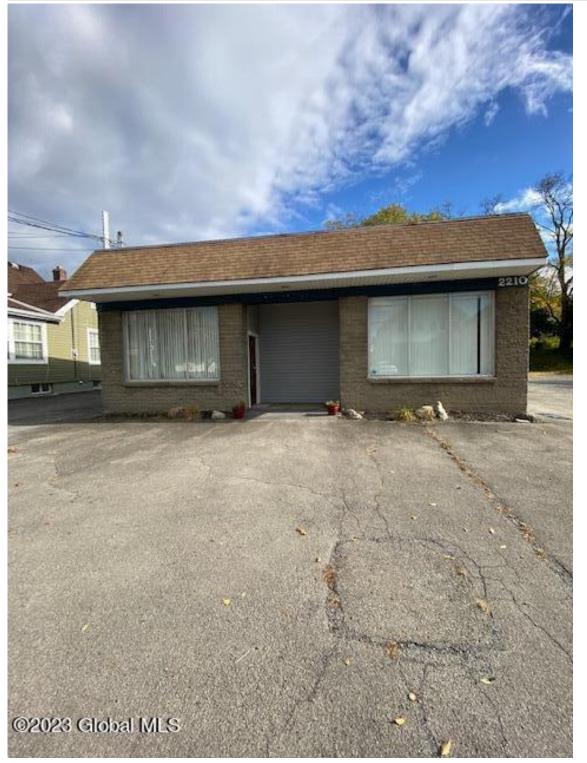

## 2210-2212 Guilderland Avenue, Schenectady, NY

Description: Former professional building for sale or lease in Bellevue. Former dental office and lab, building can accommodate two businesses. Main hall with large offices, storage area for supplies, files etc., reception areas, two open rooms, common utility area with sink and counter, two bathrooms and break room. Zoned C1. Suitable for professional, medical, health services, salon, day care, religious, fitness center, retail business. Being sold with adjacent lot at 2216 Guilderland Ave. which supplies plenty of parking space. Design the space to suit your needs! Survey and Site Plan available. Agent is owner.

## Acres: 0.22

Property Type: Commercial Water: Public Property Style: Commercial County: Schenectady Zoning: Mixed Above Ground Square Feet: 2442 School District: Schenectady Sewer: Public Sewer Basement: None Cooling: Central Air Town: Schenectady

Estimated Taxes: \$4,640 Heat: Forced Air Exterior: Block Parking Spaces: 20

Daniel Davies NYS Licensed Real Estate Broker GRI, ABR, RSPS,SRS,C2EX (518) 656-9068 dan@daviesrealty.net