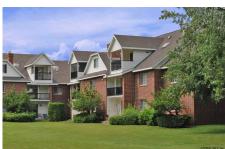

## **MLS# - 202329462 - Price: \$1,235** 2568 Western Avenue, Altamont, NY

**Description:** Starting at \$1,235. A-KR Floor Plan, similar apartments on 1st and 2nd floor. Partially remodeled 2 bedroom & 1 bath apartment. Balcony with storage, extra storage, walk-in bedroom closet, in-ground pool, picnic grove, tennis & basketball courts. 24-hour maintenance, and on-site property manager. Convenient location: On the bus line, easy access to I-90, I-87, Sematech, SUNY Nanoscale College, and GE. Minutes from Schenectady & Albany.

Town: Guilderland

School District: Guilderland

Exterior: Brick

Cooling: Other

Bedrooms: 1

Heat: Baseboard, Electric

Exterior Features: Lighting,

Tennis Court(s)

Parking Spaces: 2

Bathrooms: 1 Full

Property Style: Apartment

Building, Flat

County: Albany

Interior Features: Walk-In Closet(s), High Speed Internet,

Other

Daniel Davies NYS Licensed Real Estate Broker GRI, ABR, RSPS,SRS,C2EX (518) 656-9068 dan@daviesrealty.net