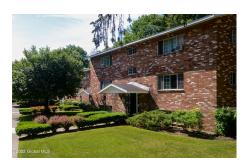

## **MLS# - 202329462 - Price: \$1,235** 2568 Western Avenue, Altamont, NY

**Description:** Starting at \$1,235. A-KR Floor Plan, similar apartments on 1st and 2nd floor. Partially remodeled 2 bedroom & 1 bath apartment. Balcony with storage, extra storage, walk-in bedroom closet, in-ground pool, picnic grove, tennis & basketball courts. 24-hour maintenance, and on-site property manager. Convenient location: On the bus line, easy access to I-90, I-87, Sematech, SUNY Nanoscale College, and GE. Minutes from Schenectady & Albany.

Town: Guilderland

School District: Guilderland

Exterior: Brick

Cooling: Other

Bedrooms: 1

Heat: Baseboard, Electric

Exterior Features: Lighting,

Tennis Court(s)

Parking Spaces: 2

Bathrooms: 1 Full

Property Style: Apartment

Building, Flat

County: Albany

Interior Features: Walk-In Closet(s), High Speed Internet,

Other

Daniel Davies NYS Licensed Real Estate Broker GRI, ABR, RSPS,SRS,C2EX (518) 656-9068 dan@daviesrealty.net