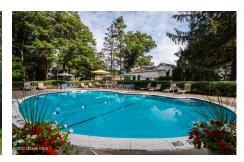

## **MLS# - 202329462 - Price: \$1,235** 2568 Western Avenue, Altamont, NY

**Description:** Starting at \$1,235. A-KR Floor Plan, similar apartments on 1st and 2nd floor. Partially remodeled 2 bedroom & 1 bath apartment. Balcony with storage, extra storage, walk-in bedroom closet, in-ground pool, picnic grove, tennis & basketball courts. 24-hour maintenance, and on-site property manager. Convenient location: On the bus line, easy access to I-90, I-87, Sematech, SUNY Nanoscale College, and GE. Minutes from Schenectady & Albany.