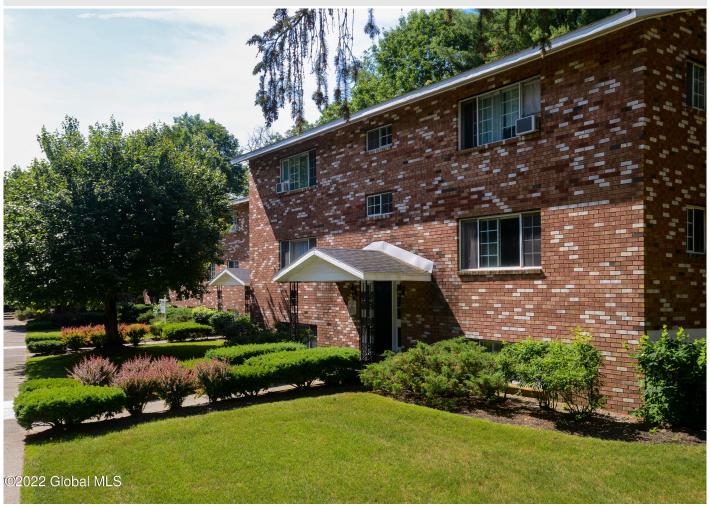

## **MLS# - 202329462 - Price: \$1,235** 2568 Western Avenue, Altamont, NY

**Description:** Starting at \$1,235. A-KR Floor Plan, similar apartments on 1st and 2nd floor. Partially remodeled 2 bedroom & 1 bath apartment. Balcony with storage, extra storage, walk-in bedroom closet, in-ground pool, picnic grove, tennis & basketball courts. 24-hour maintenance, and on-site property manager. Convenient location: On the bus line, easy access to I-90, I-87, Sematech, SUNY Nanoscale College, and GE. Minutes from Schenectady & Albany.

Town: Guilderland

School District: Guilderland

Exterior: Brick

Cooling: Other

Bedrooms: 1

Heat: Baseboard, Electric

Exterior Features: Lighting,

Tennis Court(s)

Parking Spaces: 2

Bathrooms: 1 Full

Property Style: Apartment

Building, Flat

County: Albany

Interior Features: Walk-In Closet(s), High Speed Internet,

Other

Daniel Davies NYS Licensed Real Estate Broker GRI, ABR, RSPS,SRS,C2EX (518) 656-9068 dan@daviesrealty.net