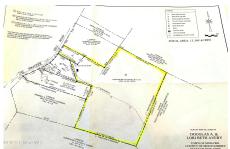

L24.2 Switzer Hill Road, Fonda, NY

**Description:** Over 10 acres of land that offer breath taking views of the Mohawk Valley and River. Power, telephone and high speed internet already on the property. There is currently an access road through the property that is maintained. The northern most point of this property has an active cell tower with a right of way road on the road. Highly profitable contract renews every 30 years and has 19 years remaining. Eventually this land will pay for itself. Mature trees (logging opportunity), excellent drainage, wildlife and sweeping views. Fonda-Fultonville school district. Dead end near new development.

Acres: 10.5 Town: Mohawk Property Type: Land

School District: Fonda-Fultonville Estimated Taxes: \$1,664

Sewer: None County: Montgomery

Daniel Davies NYS Licensed Real Estate Broker GRI, ABR, RSPS,SRS,C2EX (518) 656-9068 dan@daviesrealty.net