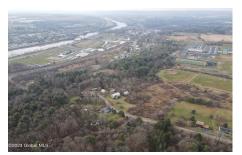

L24.2 Switzer Hill Road, Fonda, NY

**Description:** Over 10 acres of land that offer breath taking views of the Mohawk Valley and River. Power, telephone and high speed internet already on the property. There is currently an access road through the property that is maintained. The northern most point of this property has an active cell tower with a right of way road on the road. Highly profitable contract renews every 30 years and has 19 years remaining. Eventually this land will pay for itself. Mature trees (logging opportunity), excellent drainage, wildlife and sweeping views. Fonda-Fultonville school district. Dead end near new development.