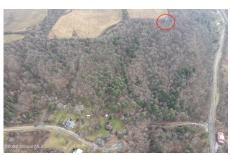

L24.2 Switzer Hill Road, Fonda, NY

**Description:** Over 10 acres of land that offer breath taking views of the Mohawk Valley and River. Power, telephone and high speed internet already on the property. There is currently an access road through the property that is maintained. The northern most point of this property has an active cell tower with a right of way road on the road. Highly profitable contract renews every 30 years and has 19 years remaining. Eventually this land will pay for itself. Mature trees (logging opportunity), excellent drainage, wildlife and sweeping views. Fonda-Fultonville school district. Dead end near new development.

Acres: 10.5 Town: Mohawk Property Type: Land

School District: Fonda-Fultonville Estimated Taxes: \$1,664

Sewer: None County: Montgomery

Daniel Davies NYS Licensed Real Estate Broker GRI, ABR, RSPS,SRS,C2EX (518) 656-9068 dan@daviesrealty.net