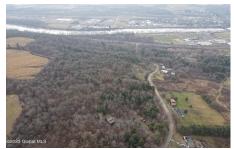

L24.2 Switzer Hill Road, Fonda, NY

**Description:** Over 10 acres of land that offer breath taking views of the Mohawk Valley and River. Power, telephone and high speed internet already on the property. There is currently an access road through the property that is maintained. The northern most point of this property has an active cell tower with a right of way road on the road. Highly profitable contract renews every 30 years and has 19 years remaining. Eventually this land will pay for itself. Mature trees (logging opportunity), excellent drainage, wildlife and sweeping views. Fonda-Fultonville school district. Dead end near new development.

Acres: 10.5 Town: Mohawk Property Type: Land

School District: Fonda-Fultonville Estimated Taxes: \$1,664

Sewer: None County: Montgomery

Daniel Davies NYS Licensed Real Estate Broker GRI, ABR, RSPS,SRS,C2EX (518) 656-9068 dan@daviesrealty.net