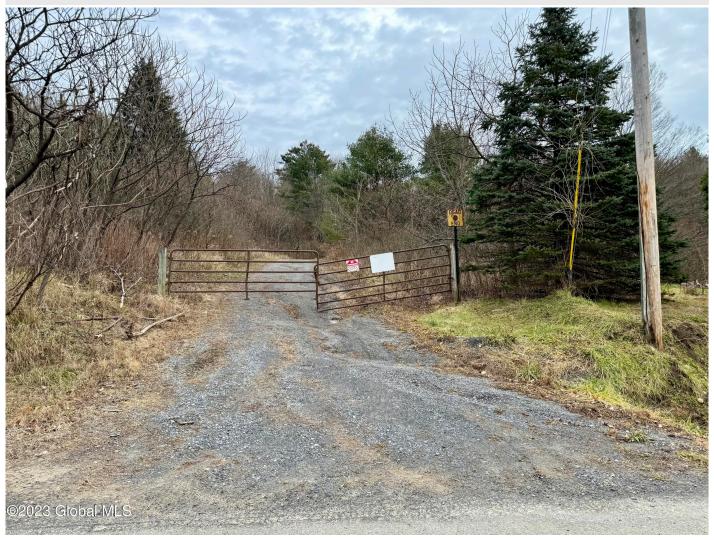

L24.2 Switzer Hill Road, Fonda, NY

**Description:** Over 10 acres of land that offer breath taking views of the Mohawk Valley and River. Power, telephone and high speed internet already on the property. There is currently an access road through the property that is maintained. The northern most point of this property has an active cell tower with a right of way road on the road. Highly profitable contract renews every 30 years and has 19 years remaining. Eventually this land will pay for itself. Mature trees (logging opportunity), excellent drainage, wildlife and sweeping views. Fonda-Fultonville school district. Dead end near new development.