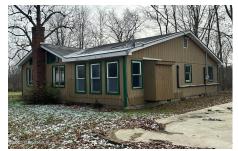

## **MLS# - 202329416 - Price: \$209,000** 10 Breezy Haven Way, Crown Point, NY

**Description:** Convenient and affordable with deeded access to Lake Champlain...what more could you want! This 3BR/1BA property is insultated and heated with private water and septic and sits on a spacious level lot (house lot and extra lot total 1.2 acres). Just minutes to bridge to VT and a short drive to area amenities.

Acres: 1.2 Bedrooms: 3

Estimated Taxes: \$2,850
Sewer: Septic Tank
Basement: None
County: Essex

Zoning: Single Residence

**Town:** Crown Point **Bathrooms:** 1 Full

Lake/River: Lake Champlain
Heat: Heat Pump, Kerosene
Exterior: Tex 11 Siding
Cooling: AC Pump

Interior Features: Vaulted

Ceiling(s)

Property Type: Residential
School District: Crown Point

Water: Drilled Well
Property Style: Cottage
Exterior Features: None
Parking Spaces: 2

Daniel Davies NYS Licensed Real Estate Broker GRI, ABR, RSPS,SRS,C2EX (518) 656-9068 dan@daviesrealty.net