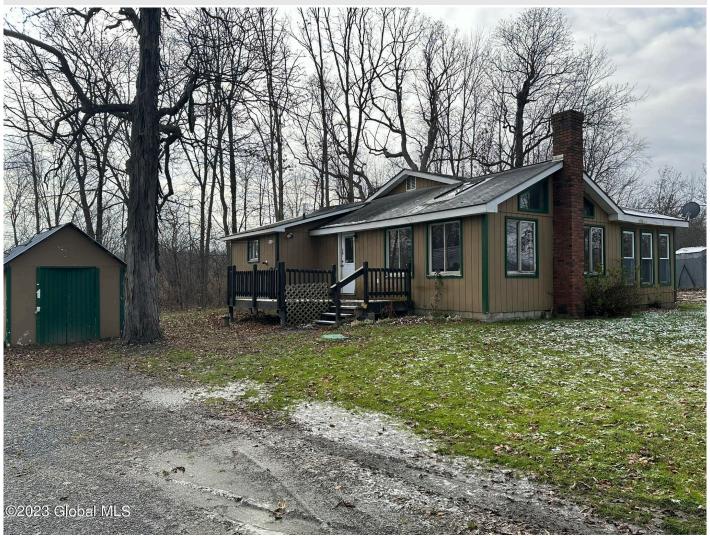

## **MLS# - 202329416 - Price: \$209,000** 10 Breezy Haven Way, Crown Point, NY

**Description:** Convenient and affordable with deeded access to Lake Champlain...what more could you want! This 3BR/1BA property is insultated and heated with private water and septic and sits on a spacious level lot (house lot and extra lot total 1.2 acres). Just minutes to bridge to VT and a short drive to area amenities.

Acres: 1.2 Bedrooms: 3

Estimated Taxes: \$2,850
Sewer: Septic Tank
Basement: None
County: Essex

Zoning: Single Residence

**Town:** Crown Point **Bathrooms:** 1 Full

Lake/River: Lake Champlain
Heat: Heat Pump, Kerosene
Exterior: Tex 11 Siding
Cooling: AC Pump

Interior Features: Vaulted

Ceiling(s)

Property Type: Residential
School District: Crown Point

Water: Drilled Well
Property Style: Cottage
Exterior Features: None
Parking Spaces: 2

Daniel Davies NYS Licensed Real Estate Broker GRI, ABR, RSPS,SRS,C2EX (518) 656-9068 dan@daviesrealty.net