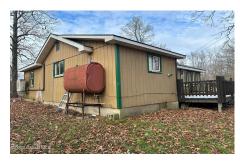

## **MLS# - 202329416 - Price: \$209,000** 10 Breezy Haven Way, Crown Point, NY

**Description:** Convenient and affordable with deeded access to Lake Champlain...what more could you want! This 3BR/1BA property is insultated and heated with private water and septic and sits on a spacious level lot (house lot and extra lot total 1.2 acres). Just minutes to bridge to VT and a short drive to area amenities.

Acres: 1.2 Bedrooms: 3

Estimated Taxes: \$2,850
Sewer: Septic Tank
Basement: None
County: Essex

Zoning: Single Residence

**Town:** Crown Point **Bathrooms:** 1 Full

Lake/River: Lake Champlain
Heat: Heat Pump, Kerosene
Exterior: Tex 11 Siding
Cooling: AC Pump