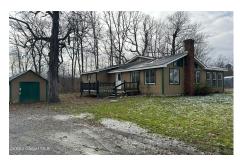

## **MLS# - 202329416 - Price: \$209,000** 10 Breezy Haven Way, Crown Point, NY

**Description:** Convenient and affordable with deeded access to Lake Champlain...what more could you want! This 3BR/1BA property is insultated and heated with private water and septic and sits on a spacious level lot (house lot and extra lot total 1.2 acres). Just minutes to bridge to VT and a short drive to area amenities.

Acres: 1.2 Bedrooms: 3

Estimated Taxes: \$2,850
Sewer: Septic Tank
Basement: None
County: Essex

Zoning: Single Residence

**Town:** Crown Point **Bathrooms:** 1 Full

Lake/River: Lake Champlain
Heat: Heat Pump, Kerosene
Exterior: Tex 11 Siding
Cooling: AC Pump

Interior Features: Vaulted

Ceiling(s)

Property Type: Residential
School District: Crown Point

Water: Drilled Well
Property Style: Cottage
Exterior Features: None
Parking Spaces: 2

Daniel Davies NYS Licensed Real Estate Broker GRI, ABR, RSPS,SRS,C2EX (518) 656-9068 dan@daviesrealty.net