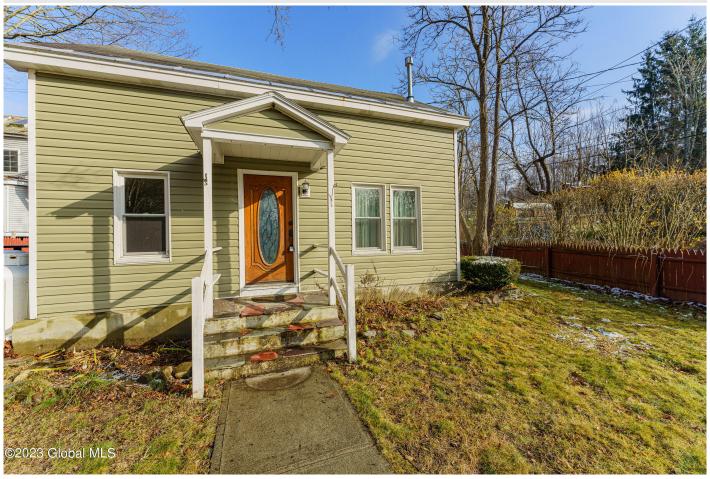

## MLS# - 202329413 - Price: \$210,000 595 Dunham Hollow Road, Averill Park, NY

**Description:** Welcome Home! This wonderful home features gorgeous original wide plank hardwood flooring, large, freshly painted living room, kitchen with ample cabinet, counter space, and dinning area. First floor boasts a den with a beautifully crafted barn door, easily converted to a 3rdr bedroom. Laundry room on the first floor. Upstairs bedrooms have brand new carpeting. Enjoy your coffee in the morning on your deck with the Tackawasick Creek in your yard! The lot across the street is included. A little slice of Paradise ready to call home! New roof with warranty and new well being installed.