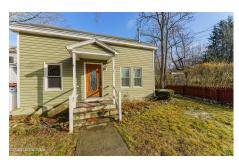

## MLS# - 202329413 - Price: \$210,000 595 Dunham Hollow Road, Averill Park, NY

**Description:** Welcome Home! This wonderful home features gorgeous original wide plank hardwood flooring, large, freshly painted living room, kitchen with ample cabinet, counter space, and dinning area. First floor boasts a den with a beautifully crafted barn door, easily converted to a 3rdr bedroom. Laundry room on the first floor. Upstairs bedrooms have brand new carpeting. Enjoy your coffee in the morning on your deck with the Tackawasick Creek in your yard! The lot across the street is included. A little slice of Paradise ready to call home! New roof with warranty and new well being installed.