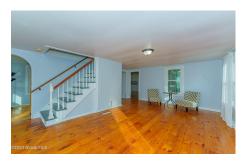

## MLS# - 202329413 - Price: \$210,000 595 Dunham Hollow Road, Averill Park, NY

**Description:** Welcome Home! This wonderful home features gorgeous original wide plank hardwood flooring, large, freshly painted living room, kitchen with ample cabinet, counter space, and dinning area. First floor boasts a den with a beautifully crafted barn door, easily converted to a 3rdr bedroom. Laundry room on the first floor. Upstairs bedrooms have brand new carpeting. Enjoy your coffee in the morning on your deck with the Tackawasick Creek in your yard! The lot across the street is included. A little slice of Paradise ready to call home! New roof with warranty and new well being installed.