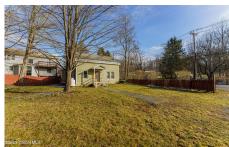

## MLS# - 202329413 - Price: \$210,000 595 Dunham Hollow Road, Averill Park, NY

**Description:** Welcome Home! This wonderful home features gorgeous original wide plank hardwood flooring, large, freshly painted living room, kitchen with ample cabinet, counter space, and dinning area. First floor boasts a den with a beautifully crafted barn door, easily converted to a 3rdr bedroom. Laundry room on the first floor. Upstairs bedrooms have brand new carpeting. Enjoy your coffee in the morning on your deck with the Tackawasick Creek in your yard! The lot across the street is included. A little slice of Paradise ready to call home! New roof with warranty and new well being installed.

Lake/River: Tackawasick Creek

Heat: Forced Air, Propane Tank

Leased

Exterior: Vinyl Siding

Cooling: None

Property Type: Residential School District: Averill Park

Water: Drilled Well

Property Style: Bungalow