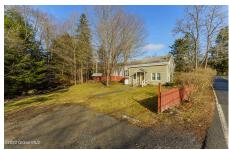

## MLS# - 202329413 - Price: \$210,000 595 Dunham Hollow Road, Averill Park, NY

**Description:** Welcome Home! This wonderful home features gorgeous original wide plank hardwood flooring, large, freshly painted living room, kitchen with ample cabinet, counter space, and dinning area. First floor boasts a den with a beautifully crafted barn door, easily converted to a 3rdr bedroom. Laundry room on the first floor. Upstairs bedrooms have brand new carpeting. Enjoy your coffee in the morning on your deck with the Tackawasick Creek in your yard! The lot across the street is included. A little slice of Paradise ready to call home! New roof with warranty and new well being installed.

Lake/River: Tackawasick Creek

Heat: Forced Air, Propane Tank

Leased

Exterior: Vinyl Siding

Cooling: None

Property Type: Residential School District: Averill Park

Water: Drilled Well

Property Style: Bungalow