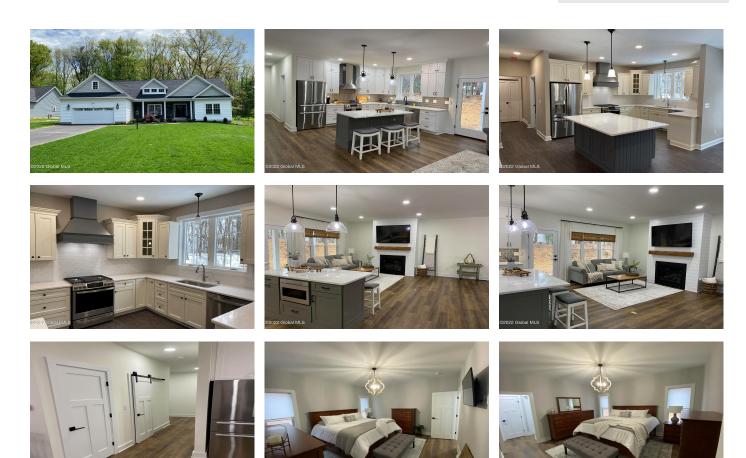

## MLS# - 202329410 - Price: \$550,000

1 Kelts Farm Road, Niskayuna, NY

**Description:** LAST SINGLE FAMILY LOT. 1st floor living with 3 bedrooms, 2 baths and 9' ceilings. The spacious kitchen will feature an island with granite counters and a pantry. An open concept family room and dining room with a gas fireplace for all your entertaining. A spacious master bedroom with a large walk in closet and an electric car charger in the two-car garage. The basement finish option can add extra living space if needed. Located across the street from Blatnick Park that offers tennis courts, splash park, ball fields, dog park, and entry to the bike path. Photos of completed homes are of previously built homes by the builder and contain upgrades. Bisaillon Custom Builders won the 2023 People's Choice award from Capital Region Parade of Homes for the Luxury Homes category.

Acres: 0.44

Bedrooms: 3

Estimated Taxes: \$13,360

Heat: Forced Air, Natural Gas

Basement: Full, Other

County: Schenectady

Interior Features: Walk-In Closet(s), Ceramic Tile Bath, Kitchen Island Town: Niskayuna Bathrooms: 2 Full Water: Public Garage: 2 Exterior: Vinyl Siding Cooling: Central Air Property Type: Residential School District: Niskayuna Sewer: Public Sewer Property Style: Ranch Exterior Features: Lighting Parking Spaces: 4