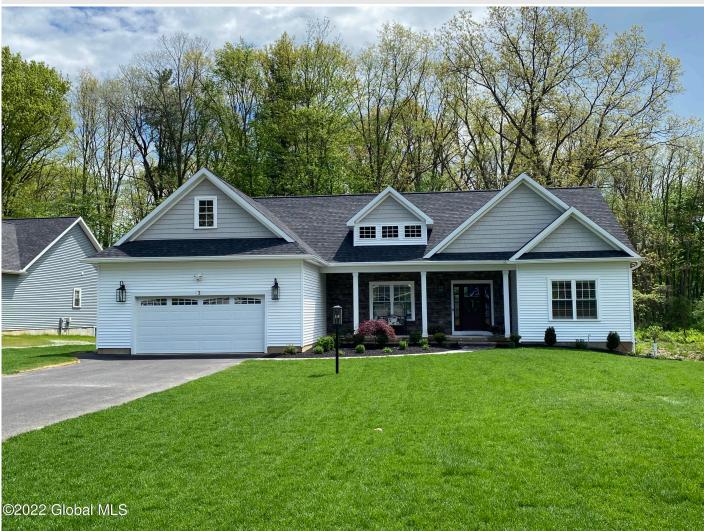

## MLS# - 202329410 - Price: \$550,000

1 Kelts Farm Road, Niskayuna, NY

**Description:** LAST SINGLE FAMILY LOT. 1st floor living with 3 bedrooms, 2 baths and 9' ceilings. The spacious kitchen will feature an island with granite counters and a pantry. An open concept family room and dining room with a gas fireplace for all your entertaining. A spacious master bedroom with a large walk in closet and an electric car charger in the two-car garage. The basement finish option can add extra living space if needed. Located across the street from Blatnick Park that offers tennis courts, splash park, ball fields, dog park, and entry to the bike path. Photos of completed homes are of previously built homes by the builder and contain upgrades. Bisaillon Custom Builders won the 2023 People's Choice award from Capital Region Parade of Homes for the Luxury Homes category.

Acres: 0.44

Bedrooms: 3

Estimated Taxes: \$13,360

Heat: Forced Air, Natural Gas

Basement: Full, Other

County: Schenectady

Interior Features: Walk-In Closet(s), Ceramic Tile Bath, Kitchen Island Town: Niskayuna Bathrooms: 2 Full Water: Public Garage: 2 Exterior: Vinyl Siding Cooling: Central Air Property Type: Residential School District: Niskayuna Sewer: Public Sewer Property Style: Ranch Exterior Features: Lighting Parking Spaces: 4