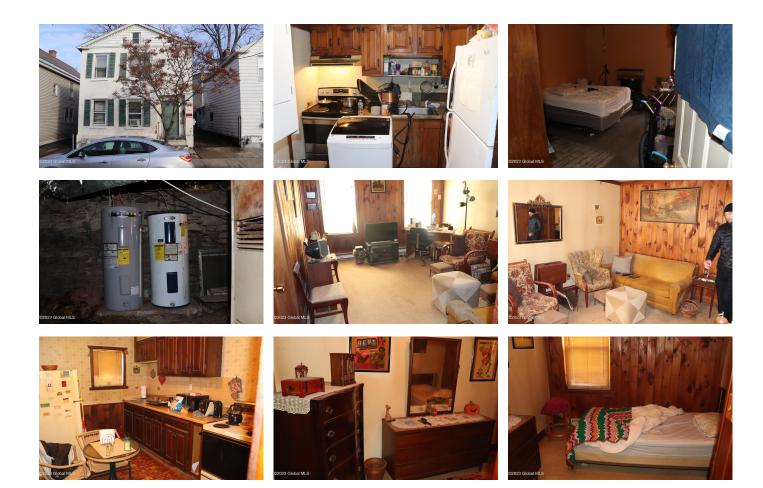

## MLS# - 202329401 - Price: \$159,900

15 Monroe Street, Schenectady, NY

**Description:** Turnkey Investment Property. Stockade Two Family. Long Established Tenants. Brick building Two bedrooms on the first floor, one bedroom on the second floor. Close to restaurants, shopping, entertainment, interstates, and all Capital District Employers.

Acres: 0.06 Bedrooms: 2 Estimated Taxes: \$2,875 Heat: Electric Exterior: Brick Town: Schenectady Bathrooms: 2 Full Water: Public Property Style: 2 Story Exterior Features: None Property Type: Multi-Family School District: Schenectady Sewer: Public Sewer Basement: Full, Other County: Schenectady