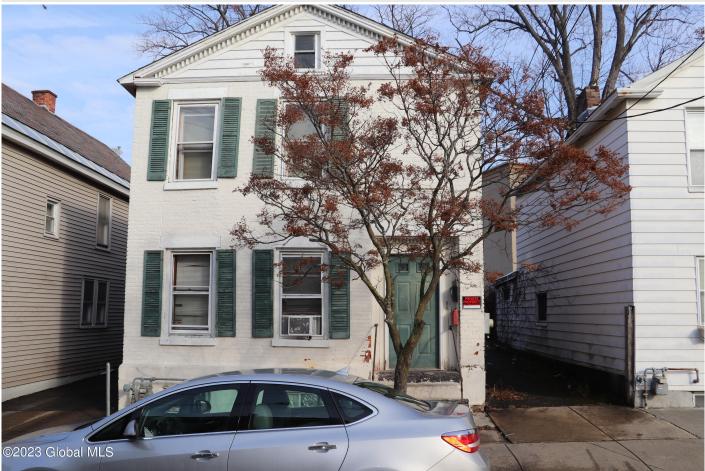

## MLS# - 202329401 - Price: \$159,900

15 Monroe Street, Schenectady, NY

**Description:** Turnkey Investment Property. Stockade Two Family. Long Established Tenants. Brick building Two bedrooms on the first floor, one bedroom on the second floor. Close to restaurants, shopping, entertainment, interstates, and all Capital District Employers.

Acres: 0.06 Bedrooms: 2 Estimated Taxes: \$2,875 Heat: Electric Exterior: Brick Town: Schenectady Bathrooms: 2 Full Water: Public Property Style: 2 Story Exterior Features: None Property Type: Multi-Family School District: Schenectady Sewer: Public Sewer Basement: Full, Other County: Schenectady