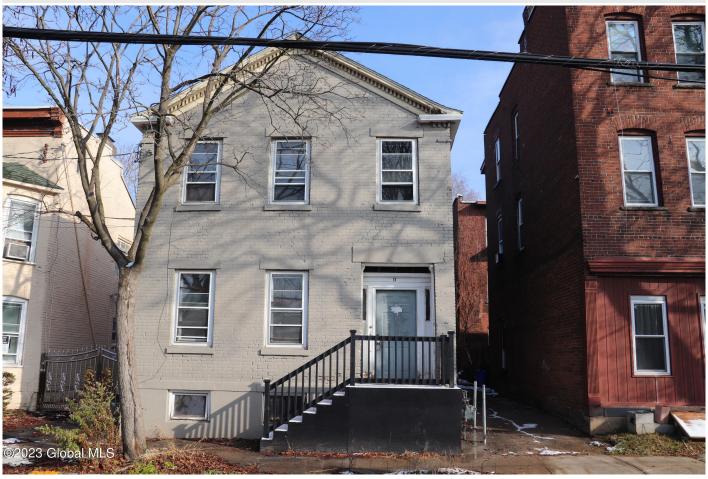

## MLS# - 202329400 - Price: \$225,000 11 Jefferson Street, Schenectady, NY

**Description:** Investors looking for your next value add project look no further. Stockade Four unit near Rivers Casino, Has three one bedrooms and one studio apartment. Separate utilities for all units. Close to restaurants, shopping, entertainment, interstates, and all Capital District Employers.

Acres: 0.12 Bedrooms: 3

Estimated Taxes: \$4,630 Heat: Electric, Natural Gas

Exterior: Brick

Town: Schenectady

Bathrooms: 4 Full

Water: Public

Property Style: 2 Story

Exterior Features: None