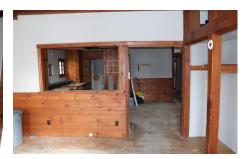

## MLS# - 202329400 - Price: \$225,000 11 Jefferson Street, Schenectady, NY

**Description:** Investors looking for your next value add project look no further. Stockade Four unit near Rivers Casino, Has three one bedrooms and one studio apartment. Separate utilities for all units. Close to restaurants, shopping, entertainment, interstates, and all Capital District Employers.