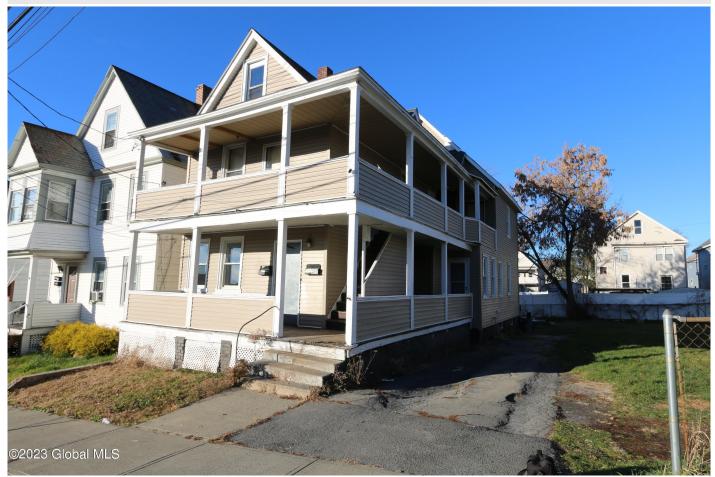

## MLS# - 202329389 - Price: \$247,000

603 Seneca Street, Schenectady, NY

**Description:** Come see this large 2 Family home in Schenectady! Both units come with 3 beds and 1 bath, 2 way entry ways, and their own front porches. With a new roof 2 years ago, a new hot water heater, and a double lot that can be used as additional parking. Schedule a showing today!

Acres: 0.18 Bedrooms: 6 Estimated Taxes: \$6,700 Heat: Natural Gas County: Schenectady Town: Schenectady Bathrooms: 2 Full Water: Public Basement: Full Parking Spaces: 4 Property Type: Multi-Family School District: Schenectady Sewer: Public Sewer Exterior: Wood Siding Interior Features: Other, High Speed Internet