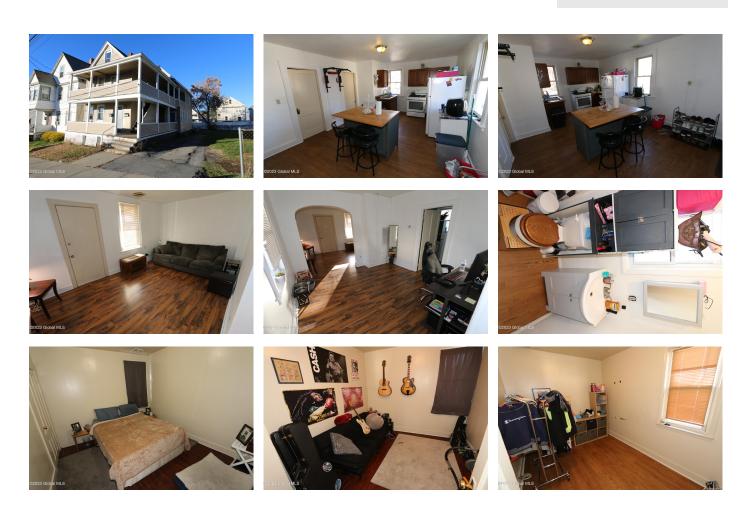

## MLS# - 202329389 - Price: \$247,000

603 Seneca Street, Schenectady, NY

**Description:** Come see this large 2 Family home in Schenectady! Both units come with 3 beds and 1 bath, 2 way entry ways, and their own front porches. With a new roof 2 years ago, a new hot water heater, and a double lot that can be used as additional parking. Schedule a showing today!

Acres: 0.18 Bedrooms: 6 Estimated Taxes: \$6,700 Heat: Natural Gas County: Schenectady Town: Schenectady Bathrooms: 2 Full Water: Public Basement: Full Parking Spaces: 4 Property Type: Multi-Family School District: Schenectady Sewer: Public Sewer Exterior: Wood Siding Interior Features: Other, High Speed Internet