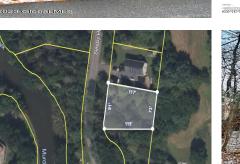

## MLS# - 202329348 - Price: \$18,000

1430 Sleepy Hollow Road, Athens, NY

**Description:** Build your dream home in the desirable Sleepy Hollow Lake Community! Enjoy the water view across the street in this bustling community. HOA includes access to the lake for swimming, kayaking, boating, fishing, beach, pool, tennis courts, and more! Level, wooded homesite with privacy due to preserved land to the left and behind. Municipal water and sewer to save costs on building and underground utilities to preserve the beauty of the community! Bring your builder or use ours. Now is your chance for an affordable homesite for your second home or primary residence. Only 2 hours north of NYC and a half hour to Albany. Coxackie-Athens Schools. Enjoy all that Sleepy Hollow Lake can offer you. Schedule your showing today!

## Acres: 0.23

**District:** Coxsackie-Athens **Sewer:** Public Sewer

School

Town: Coxsackie

County: Greene

Estimated Taxes: \$146

Property Type: Land Water: Public

Daniel Davies NYS Licensed Real Estate Broker GRI, ABR, RSPS,SRS,C2EX (518) 656-9068 dan@daviesrealty.net