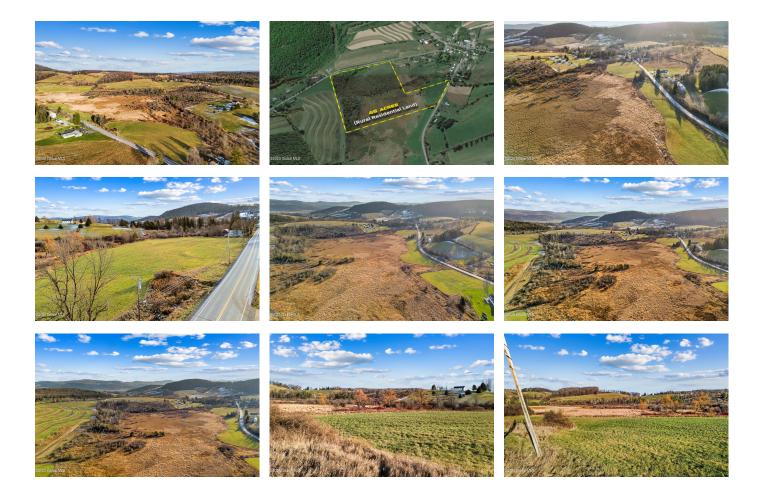

## MLS# - 202329346 - Price: \$130,000

L1 State Route 145, Cobleskill, NY

**Description:** Explore the opportunity at L1 State Route 145, Cobleskill, NY 12043, a vast 45-acre property in Schoharie County. Zoned for rural residential use, this land offers 40 tillable acres, ideal for agriculture or building your dream rural home. Enjoy the convenience of being near parks, schools, SUNY Cobleskill, shopping, dining, and more, all while experiencing the beauty of rural living. The property boasts stunning views, providing a picturesque setting for a residence or farming. Just minutes from downtown Cobleskill and less than an hour from Albany International Airport, it offers both tranquility and accessibility. This isn't just land; it's a canvas for endless possibilities, a chance to own a slice of Schoharie County's best.

## Acres: 45 School

Sewer: None

District: Cobleskill-Richmondville

Town: Cobleskill

County: Schoharie

Estimated Taxes: \$1,953

Property Type: Land Water: None

Daniel Davies NYS Licensed Real Estate Broker GRI, ABR, RSPS,SRS,C2EX (518) 656-9068 dan@daviesrealty.net