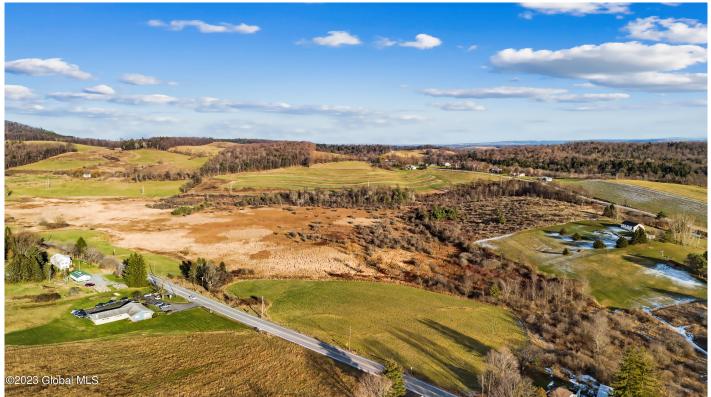

## MLS# - 202329346 - Price: \$130,000

L1 State Route 145, Cobleskill, NY

**Description:** Explore the opportunity at L1 State Route 145, Cobleskill, NY 12043, a vast 45-acre property in Schoharie County. Zoned for rural residential use, this land offers 40 tillable acres, ideal for agriculture or building your dream rural home. Enjoy the convenience of being near parks, schools, SUNY Cobleskill, shopping, dining, and more, all while experiencing the beauty of rural living. The property boasts stunning views, providing a picturesque setting for a residence or farming. Just minutes from downtown Cobleskill and less than an hour from Albany International Airport, it offers both tranquility and accessibility. This isn't just land; it's a canvas for endless possibilities, a chance to own a slice of Schoharie County's best.

## Acres: 45 School

Sewer: None

District: Cobleskill-Richmondville

Town: Cobleskill

County: Schoharie

Estimated Taxes: \$1,953

Property Type: Land Water: None

Daniel Davies NYS Licensed Real Estate Broker GRI, ABR, RSPS,SRS,C2EX (518) 656-9068 dan@daviesrealty.net