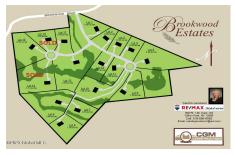

## MLS# - 202329336 - Price: \$1,100,000

8 Faulkner Drive, Waterford, NY

**Description:** Step into the latest upscale living at Brookwood Estates Phase 2, Halfmoon's premier luxury home community. Crafted by the renowned CGM Construction, this development has 17 lots ranging from 1 to 4 acres, positioned on 2 cul-de-sacs within a neighborhood of high end residences. Each home is uniquely designed, with no duplicates among the "custom" plans. Select your preferred lot, noting that larger lots carry a premium. Whether you bring your own vision or collaborate with the builder and architect, your dream home awaits. Located in the Shenendehowa school district, this community is just minutes from shopping, parks, and major highways. Welcome home to Brookwood Estates, where luxury meets individuality in the heart of Halfmoon.