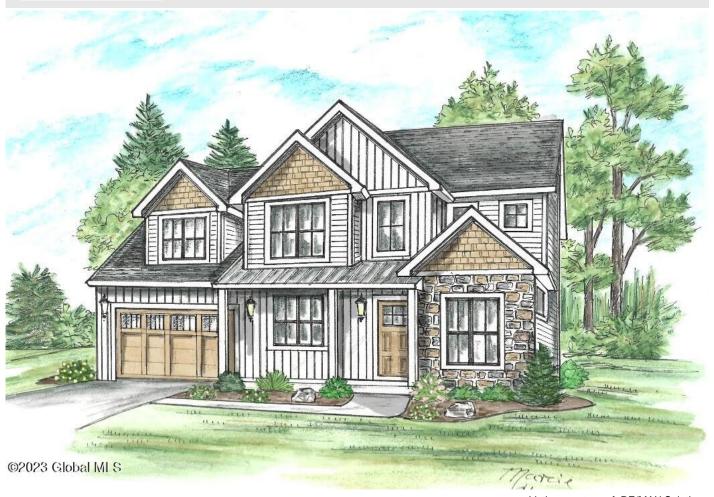

## MLS# - 202329336 - Price: \$1,100,000

8 Faulkner Drive, Waterford, NY

**Description:** Step into the latest upscale living at Brookwood Estates Phase 2, Halfmoon's premier luxury home community. Crafted by the renowned CGM Construction, this development has 17 lots ranging from 1 to 4 acres, positioned on 2 cul-de-sacs within a neighborhood of high end residences. Each home is uniquely designed, with no duplicates among the "custom" plans. Select your preferred lot, noting that larger lots carry a premium. Whether you bring your own vision or collaborate with the builder and architect, your dream home awaits. Located in the Shenendehowa school district, this community is just minutes from shopping, parks, and major highways. Welcome home to Brookwood Estates, where luxury meets individuality in the heart of Halfmoon.