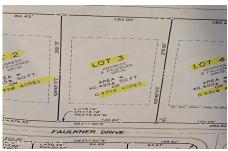

## MLS# - 202329336 - Price: \$1,100,000

8 Faulkner Drive, Waterford, NY

**Description:** Step into the latest upscale living at Brookwood Estates Phase 2, Halfmoon's premier luxury home community. Crafted by the renowned CGM Construction, this development has 17 lots ranging from 1 to 4 acres, positioned on 2 cul-de-sacs within a neighborhood of high end residences. Each home is uniquely designed, with no duplicates among the "custom" plans. Select your preferred lot, noting that larger lots carry a premium. Whether you bring your own vision or collaborate with the builder and architect, your dream home awaits. Located in the Shenendehowa school district, this community is just minutes from shopping, parks, and major highways. Welcome home to Brookwood Estates, where luxury meets individuality in the heart of Halfmoon.

Acres: 0.93
Bedrooms: 4
Water: Public
Garage: 2

Exterior: Other, Vinyl Siding

Cooling: Central Air

Interior Features: Vaulted Ceiling(s), Walk-In Closet(s), Other, Eat-in Kitchen, Kitchen

Island

Town: Halfmoon