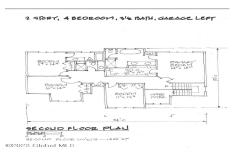

Acres: 0.93
Bedrooms: 4
Water: Public
Garage: 2

Exterior: Other, Vinyl Siding

Cooling: Central Air

Interior Features: Vaulted Ceiling(s), Walk-In Closet(s), Other, Eat-in Kitchen, Kitchen

Island

Town: Halfmoon

Bathrooms: 3 Full

Sewer: Septic Tank

Property Style: Custom

Exterior Features: None

Parking Spaces: 6

Property Type: Residential
School District: Shenendehowa
Heat: Forced Air, Natural Gas
Basement: Full, Unfinished, Other