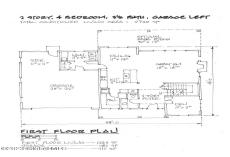

Acres: 0.93
Bedrooms: 4
Water: Public
Garage: 2

Exterior: Other, Vinyl Siding

Cooling: Central Air

Interior Features: Vaulted Ceiling(s), Walk-In Closet(s), Other, Eat-in Kitchen, Kitchen

Island

Town: Halfmoon

Bathrooms: 3 Full

Sewer: Septic Tank

Property Style: Custom

Exterior Features: None

Parking Spaces: 6

Property Type: Residential
School District: Shenendehowa
Heat: Forced Air, Natural Gas
Basement: Full, Unfinished, Other