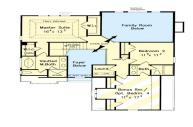

Acres: 0.84

Bedrooms: 4

Water: Public

Garage: 2

Exterior: Other, Vinyl Siding

Parking Spaces: 6

Town: Halfmoon

Bathrooms: 3 Full

Sewer: Septic Tank

Property Style: Custom, Other

**County:** Saratoga **Zoning:** Multi Residence

School District: Shenendehowa Heat: Forced Air, Natural Gas

Property Type: Residential

Basement: Full
Cooling: Central Air

Interior Features: Grinder Pump, High Speed Internet, Solid Surface Counters, Walk-In Closet(s), Other, Ceramic Tile Bath, Eat-in Kitchen, Kitchen Island

Daniel Davies NYS Licensed Real Estate Broker GRI, ABR, RSPS,SRS,C2EX (518) 656-9068 dan@daviesrealty.net