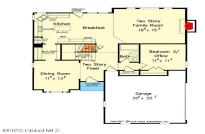

Acres: 0.84

Bedrooms: 4

Water: Public

Garage: 2

Exterior: Other, Vinyl Siding

Parking Spaces: 6

Town: Halfmoon

Bathrooms: 3 Full

Sewer: Septic Tank

Property Style: Custom, Other

**County:** Saratoga **Zoning:** Multi Residence

School District: Shenendehowa Heat: Forced Air, Natural Gas

Property Type: Residential

Basement: Full
Cooling: Central Air

Interior Features: Grinder Pump, High Speed Internet, Solid Surface Counters, Walk-In Closet(s), Other, Ceramic Tile Bath, Eat-in Kitchen, Kitchen Island

Daniel Davies NYS Licensed Real Estate Broker GRI, ABR, RSPS,SRS,C2EX (518) 656-9068 dan@daviesrealty.net