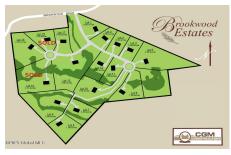

**Description:** Step into the latest upscale living at Brookwood Estates Phase 2, Halfmoon's premier luxury home community. Crafted by the renowned CGM Construction, this development has 17 lots ranging from 1 to 4 acres, positioned on 2 cul-de-sacs within a neighborhood of high end residences. Each home is uniquely designed, with no duplicates among the "custom" plans. Select your preferred lot, noting that larger lots carry a premium. Whether you bring your own vision or collaborate with the builder and architect, your dream home awaits. Located in the Shenendehowa school district, this community is just minutes from shopping,parks, and major highways. Welcome home to Brookwood Estates, where luxury meets individuality in the heart of Halfmoon.