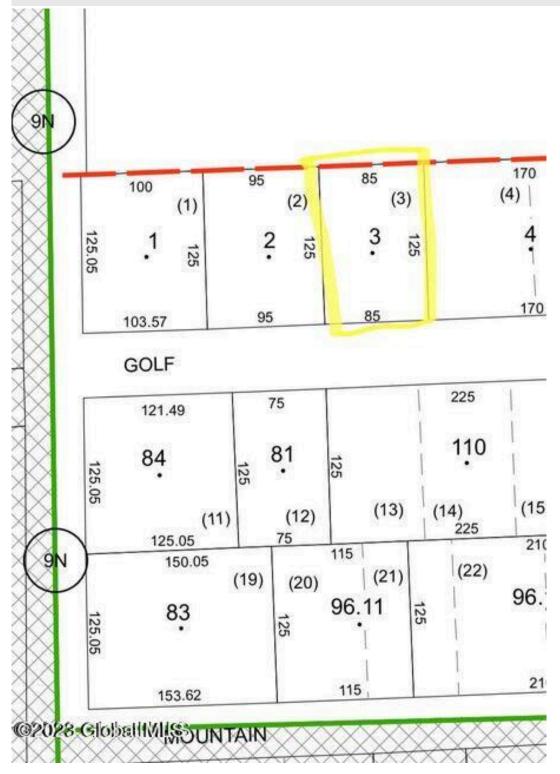

MLS# - 202329298 - Price: \$40,000

L3 Golf View Road, Hadley, NY

**Description:** Flat and partially cleared building lot in Hadley Villa neighborhood. Electric and water at road. Short distance to the Hudson river, close to town! Build your dream home close to many recreational activities!

Acres: 0.24
School District: Hadley Luzerne

Town: Hadley

Estimated Taxes: \$271

Sewer: None, Septic Tank

County: Saratoga

Property Type: Land

Water: Public

Daniel Davies NYS Licensed Real Estate Broker GRI, ABR, RSPS,SRS,C2EX (518) 656-9068 dan@daviesrealty.net