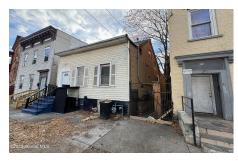

## MLS# - 202329292 - Price: \$120,000

572 Clinton Avenue, Albany, NY

**Description:** Investor Opportunity! This multifamily duplex property boasts two recently renovated units. Situated in a rapidly appreciating neighborhood and conveniently located near amenities, public transportation, and local hotspots. It presents an ideal addition to any investor's portfolio. Choose your own tenants at current market rents, and enjoy a cash flowing investment! Finished Basement unit is an additional 800+ sq ft from above ground square footage. This property is being sold AS-IS and the price reflects any work that may need to be done.

Acres: 0.07

Property Type: Multi-Family School District: Albany Sewer: Public Sewer

Basement: Apartment, Exterior

Entry, Finished County: Albany Below Ground Square Feet: 834 Town: Albany

Bedrooms: 4

Estimated Taxes: \$2,533 Heat: Baseboard, Hot Water,

Natural Gas

Exterior: Other, Shingle Siding,

Vinyl Siding

Cooling: None

Bathrooms: 2 Full

Water: Public

**Property** 

Style: Duplex-Over/Under