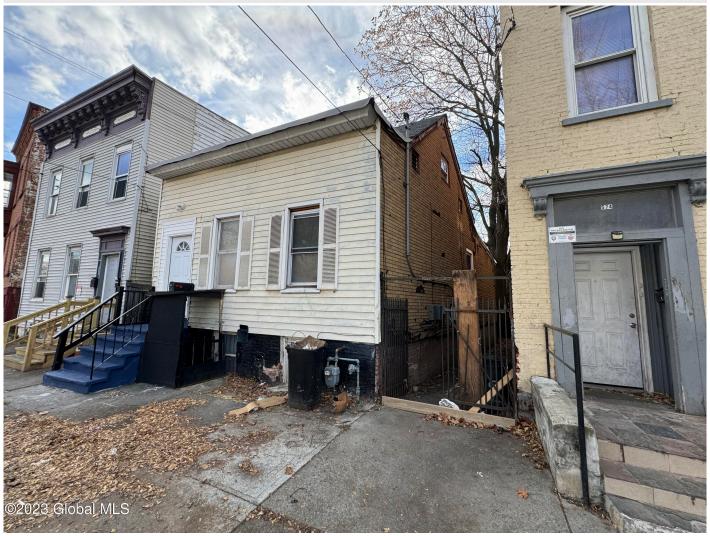

## MLS# - 202329292 - Price: \$120,000

572 Clinton Avenue, Albany, NY

**Description:** Investor Opportunity! This multifamily duplex property boasts two recently renovated units. Situated in a rapidly appreciating neighborhood and conveniently located near amenities, public transportation, and local hotspots. It presents an ideal addition to any investor's portfolio. Choose your own tenants at current market rents, and enjoy a cash flowing investment! Finished Basement unit is an additional 800+ sq ft from above ground square footage. This property is being sold AS-IS and the price reflects any work that may need to be done.

Acres: 0.07

Property Type: Multi-Family School District: Albany Sewer: Public Sewer

Basement: Apartment, Exterior

Entry, Finished County: Albany Below Ground Square Feet: 834 Town: Albany

Bedrooms: 4

Estimated Taxes: \$2,533 Heat: Baseboard, Hot Water,

Natural Gas

Exterior: Other, Shingle Siding,

Vinyl Siding

Cooling: None

Bathrooms: 2 Full

Water: Public

**Property** 

Style: Duplex-Over/Under