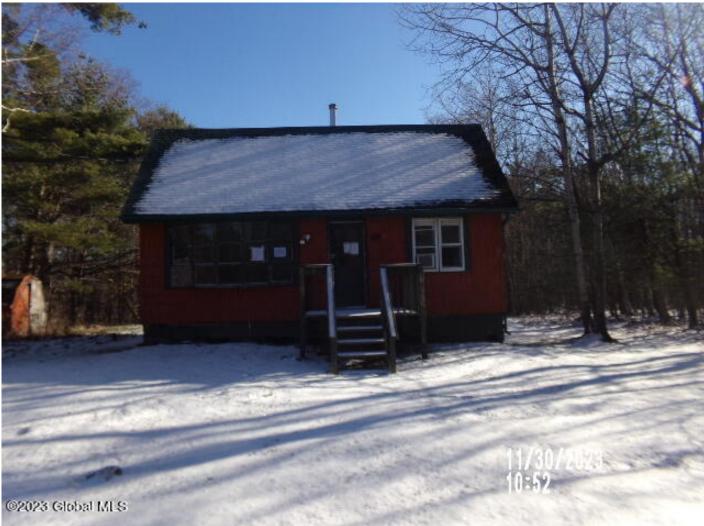

## MLS# - 202329279 - Price: \$90,000

574 Travis Hill Road, Rensselaerville, NY

**Description:** \*\*HIGHEST AND BEST DUE IN BY MONDAY 3/18/24 BY 5PM\*\*\* Cottage style home built in 1985 and offers 1050 sq ft, 2 bedrooms and 1 bath, private utilities, situated on 6.10 acres, located in Middleburgh CSD.

Acres: 6.1 Bedrooms: 2 Estimated Taxes: \$3,334 Heat: Forced Air, Oil Exterior: Wood Siding Cooling: None Town: Rensselaerville Bathrooms: 1 Full Water: Drilled Well Property Style: Cottage Exterior Features: None Parking Spaces: 6 Property Type: Residential School District: Middleburgh Sewer: Septic Tank Basement: Crawl Space County: Albany