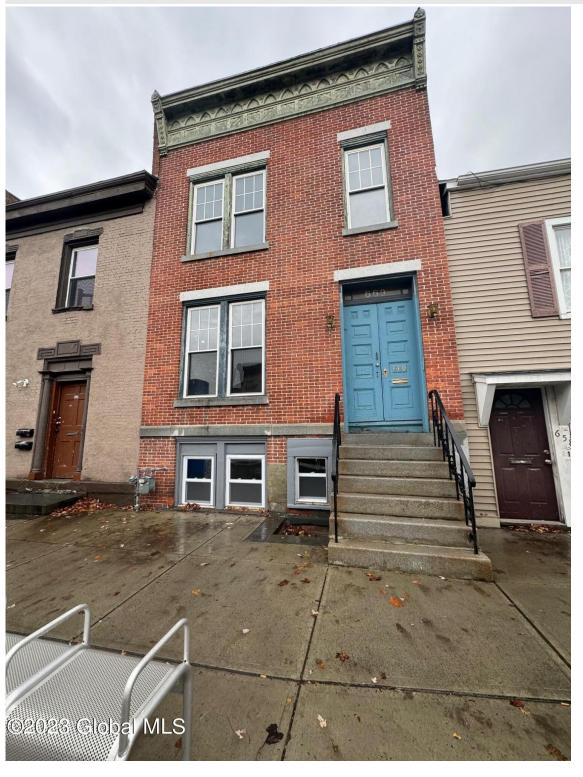

MLS# - 202329277 - Price: \$229,900

660 2nd Avenue, Troy, NY

**Description:** Refreshed brick 3 unit within the Lansingburgh School district. Freshly painted, mostly hardwoods, updated kitchen & baths, new stainless appliances and new flooring in kitchen & baths. Good size back yard. Can also be packaged with a five unit at 663 2nd Ave that will be finished/updated and coming on the market very soon.

Acres: 0.05

Property Type: Multi-Family School District: Lansingburgh

Sewer: Public Sewer

Exterior: Brick Cooling: None Below Ground Square Feet: 800 Town: Troy

Bedrooms: 4

Estimated Taxes: \$3,198

Heat: Natural Gas

Exterior Features: None

Zoning: Mixed

Bathrooms: 3 Full

Water: Public

Basement: Apartment, Finished,

Walk-Out Access

County: Rensselaer

Interior Features: Paddle Fan,