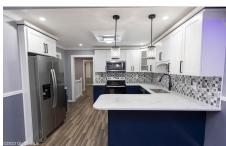

## MLS# - 202329270 - Price: \$199,900 2232 Guilderland Avenue, Schenectady, NY

**Description:** This Beautifully updated flat ranch is waiting for you to call it home!! This property offers 3 bedrooms and 1 full bathroom. Walk right into the living space with a beautiful custom built floating fireplace, and open concept modern kitchen with all new stainless steel appliances, quartz countertops and 2 tone cabinetry. This home is neighboring Van Corlear Elementary School and close to all shopping and restaurants in the Bellevue district of Schenectady.

Parking Spaces: 2

Property Type: Residential School District: Schenectady

Sewer: Public Sewer

Basement: Full, Unfinished

County: Schenectady

Interior Features: Solid Surface Counters, Tray Ceiling(s), Built-in Features, Ceramic Tile Bath, Crown Molding, Kitchen Island