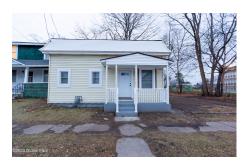

## MLS# - 202329270 - Price: \$199,900 2232 Guilderland Avenue, Schenectady, NY

**Description:** This Beautifully updated flat ranch is waiting for you to call it home!! This property offers 3 bedrooms and 1 full bathroom. Walk right into the living space with a beautiful custom built floating fireplace, and open concept modern kitchen with all new stainless steel appliances, quartz countertops and 2 tone cabinetry. This home is neighboring Van Corlear Elementary School and close to all shopping and restaurants in the Bellevue district of Schenectady.

Acres: 0.08 Bedrooms: 3

Estimated Taxes: \$1,534

**Heat:** Forced Air, Natural Gas **Exterior:** Block, Brick, Drywall,

Vinyl Siding

Cooling: Wall Unit(s)

Town: Schenectady Bathrooms: 1 Full Water: Public

Property Style: Ranch
Exterior Features: Lighting

Parking Spaces: 2

Property Type: Residential School District: Schenectady

Sewer: Public Sewer

Basement: Full, Unfinished

County: Schenectady

Interior Features: Solid Surface Counters, Tray Ceiling(s), Built-in Features, Ceramic Tile Bath, Crown Molding, Kitchen Island