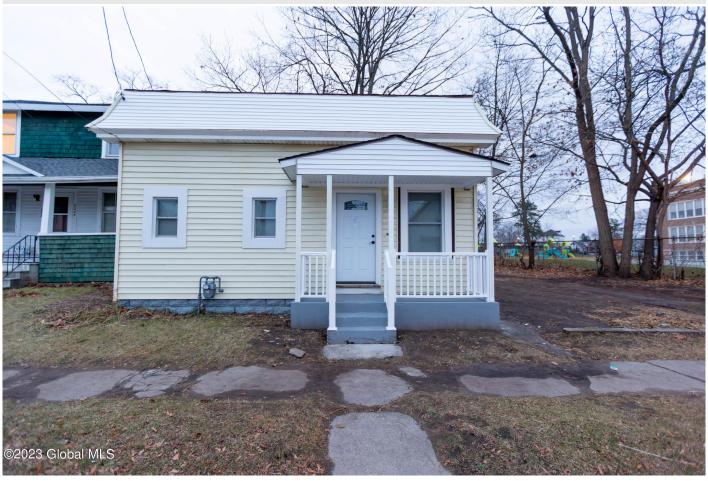

## MLS# - 202329270 - Price: \$199,900 2232 Guilderland Avenue, Schenectady, NY

**Description:** This Beautifully updated flat ranch is waiting for you to call it home!! This property offers 3 bedrooms and 1 full bathroom. Walk right into the living space with a beautiful custom built floating fireplace, and open concept modern kitchen with all new stainless steel appliances, quartz countertops and 2 tone cabinetry. This home is neighboring Van Corlear Elementary School and close to all shopping and restaurants in the Bellevue district of Schenectady.

Acres: 0.08 Bedrooms: 3

Estimated Taxes: \$1,534

**Heat:** Forced Air, Natural Gas **Exterior:** Block, Brick, Drywall,

Vinyl Siding

Cooling: Wall Unit(s)

Town: Schenectady Bathrooms: 1 Full Water: Public

Property Style: Ranch
Exterior Features: Lighting

Parking Spaces: 2

Property Type: Residential School District: Schenectady

Sewer: Public Sewer

Basement: Full, Unfinished

County: Schenectady

Interior Features: Solid Surface Counters, Tray Ceiling(s), Built-in Features, Ceramic Tile Bath, Crown Molding, Kitchen Island