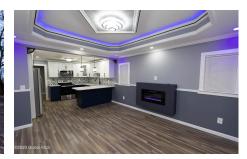

## MLS# - 202329270 - Price: \$199,900 2232 Guilderland Avenue, Schenectady, NY

**Description:** This Beautifully updated flat ranch is waiting for you to call it home!! This property offers 3 bedrooms and 1 full bathroom. Walk right into the living space with a beautiful custom built floating fireplace, and open concept modern kitchen with all new stainless steel appliances, quartz countertops and 2 tone cabinetry. This home is neighboring Van Corlear Elementary School and close to all shopping and restaurants in the Bellevue district of Schenectady.

Parking Spaces: 2

Property Type: Residential School District: Schenectady

Sewer: Public Sewer

Basement: Full, Unfinished

County: Schenectady

Interior Features: Solid Surface Counters, Tray Ceiling(s), Built-in Features, Ceramic Tile Bath, Crown Molding, Kitchen Island