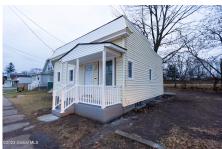

## MLS# - 202329270 - Price: \$199,900 2232 Guilderland Avenue, Schenectady, NY

**Description:** This Beautifully updated flat ranch is waiting for you to call it home!! This property offers 3 bedrooms and 1 full bathroom. Walk right into the living space with a beautiful custom built floating fireplace, and open concept modern kitchen with all new stainless steel appliances, quartz countertops and 2 tone cabinetry. This home is neighboring Van Corlear Elementary School and close to all shopping and restaurants in the Bellevue district of Schenectady.

Acres: 0.08 Bedrooms: 3

Estimated Taxes: \$1,534

**Heat:** Forced Air, Natural Gas **Exterior:** Block, Brick, Drywall,

Vinyl Siding

Cooling: Wall Unit(s)

Town: Schenectady Bathrooms: 1 Full Water: Public

Property Style: Ranch
Exterior Features: Lighting

Parking Spaces: 2

Property Type: Residential School District: Schenectady

Sewer: Public Sewer

Basement: Full, Unfinished

County: Schenectady

Interior Features: Solid Surface Counters, Tray Ceiling(s), Built-in Features, Ceramic Tile Bath, Crown Molding, Kitchen Island