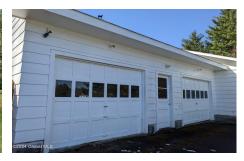

## MLS# - 202329265 - Price: \$272,000 61 Wyomanock Road, Stephentown, NY

**Description:** Price change!! 1966 well kept Ranch on a sweet acre of land with a trout creek running through the back yard. Large covered deck for relaxing days or nights listening to the burbling water. Easy one floor living. 3 bedrooms, 2 baths. Original hardwood. Two car garage. Nice flat property great for quiet enjoyment, yet big enough for entertaining. Extra large shed. Semi private and close to Jiminy Peak for skiing, yet close to Albany, Berkshires, Chathams and Hudson.

**Basement:** Finished **County:** Rensselaer

Interior Features: Ceramic Tile

Bath

Property Type: Residential
School District: New Lebanon

Water: Drilled Well

Garage: 2

Exterior: Drywall, Wood Siding

Cooling: None