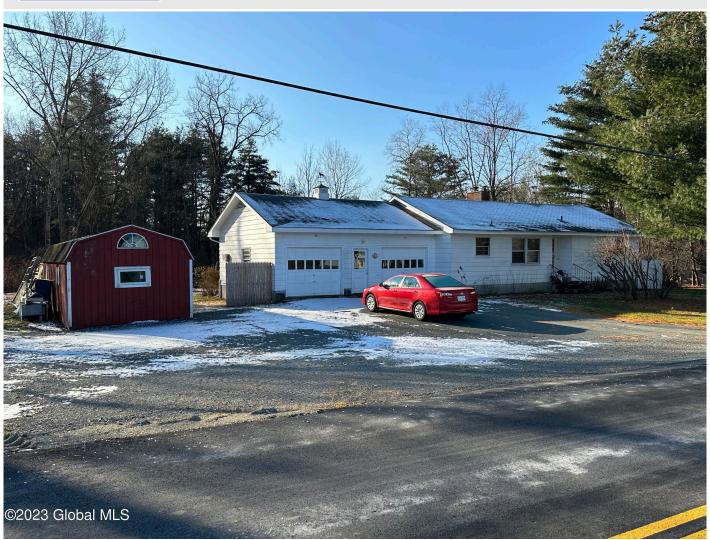

## MLS# - 202329265 - Price: \$272,000 61 Wyomanock Road, Stephentown, NY

**Description:** Price change!! 1966 well kept Ranch on a sweet acre of land with a trout creek running through the back yard. Large covered deck for relaxing days or nights listening to the burbling water. Easy one floor living. 3 bedrooms, 2 baths. Original hardwood. Two car garage. Nice flat property great for quiet enjoyment, yet big enough for entertaining. Extra large shed. Semi private and close to Jiminy Peak for skiing, yet close to Albany, Berkshires, Chathams and Hudson.

Acres: 1
Bedrooms: 3

Estimated Taxes: \$2,545 Sewer: Septic Tank Property Style: Ranch Exterior Features: None Parking Spaces: 4 Town: Stephentown

Bathrooms: 1 Full

Lake/River: Cranberry Pond

**Heat:** Baseboard, Hot Water, Oil

**Basement:** Finished **County:** Rensselaer

Interior Features: Ceramic Tile

Bath

Property Type: Residential
School District: New Lebanon

Water: Drilled Well

Garage: 2

Exterior: Drywall, Wood Siding

Cooling: None