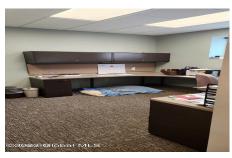

## MLS# - 202329262 - Price: \$850,000

2437 3rd Avenue, Watervliet, NY

**Description:** 12,352 SF Industrial building. Approximately 3,944 SF on main level (reception are, 8 offices, Kitchenette, 744 SF executive office on 2nd floor with bathroom & storage area. Approximately 8,408 SF of warehouse space (20' ceilings) concrete flooring, bathroom, 16' x 12' overhead door. 400 amp electrical service, GHA furnace to offices, suspended space heaters in warehouse. Easy access to 787.