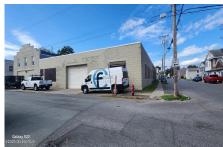

## MLS# - 202329262 - Price: \$850,000

2437 3rd Avenue, Watervliet, NY

**Description:** 12,352 SF Industrial building. Approximately 3,944 SF on main level (reception are, 8 offices, Kitchenette, 744 SF executive office on 2nd floor with bathroom & storage area. Approximately 8,408 SF of warehouse space (20' ceilings) concrete flooring, bathroom, 16' x 12' overhead door. 400 amp electrical service, GHA furnace to offices, suspended space heaters in warehouse. Easy access to 787.

Sewer: Public Sewer

Exterior: Block

Parking Spaces: 10

Town: Watervliet

Estimated Taxes: \$19,005

Heat: Forced Air, Natural Gas

County: Albany
Zoning: Commercial

Daniel Davies NYS Licensed Real Estate Broker GRI, ABR, RSPS,SRS,C2EX (518) 656-9068 dan@daviesrealty.net