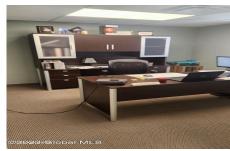

## MLS# - 202329262 - Price: \$850,000

2437 3rd Avenue, Watervliet, NY

**Description:** 12,352 SF Industrial building. Approximately 3,944 SF on main level (reception are, 8 offices, Kitchenette, 744 SF executive office on 2nd floor with bathroom & storage area. Approximately 8,408 SF of warehouse space (20' ceilings) concrete flooring, bathroom, 16' x 12' overhead door. 400 amp electrical service, GHA furnace to offices, suspended space heaters in warehouse. Easy access to 787.