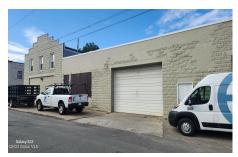

## MLS# - 202329262 - Price: \$850,000

2437 3rd Avenue, Watervliet, NY

**Description:** 12,352 SF Industrial building. Approximately 3,944 SF on main level (reception are, 8 offices, Kitchenette, 744 SF executive office on 2nd floor with bathroom & storage area. Approximately 8,408 SF of warehouse space (20' ceilings) concrete flooring, bathroom, 16' x 12' overhead door. 400 amp electrical service, GHA furnace to offices, suspended space heaters in warehouse. Easy access to 787.

Sewer: Public Sewer

Exterior: Block

Parking Spaces: 10

Town: Watervliet

Estimated Taxes: \$19,005

Heat: Forced Air, Natural Gas

County: Albany
Zoning: Commercial

Daniel Davies NYS Licensed Real Estate Broker GRI, ABR, RSPS,SRS,C2EX (518) 656-9068 dan@daviesrealty.net