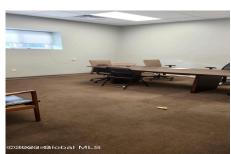

## MLS# - 202329262 - Price: \$850,000

2437 3rd Avenue, Watervliet, NY

**Description:** 12,352 SF Industrial building. Approximately 3,944 SF on main level (reception are, 8 offices, Kitchenette, 744 SF executive office on 2nd floor with bathroom & storage area. Approximately 8,408 SF of warehouse space (20' ceilings) concrete flooring, bathroom, 16' x 12' overhead door. 400 amp electrical service, GHA furnace to offices, suspended space heaters in warehouse. Easy access to 787.