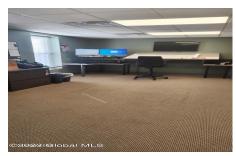

## MLS# - 202329262 - Price: \$850,000

2437 3rd Avenue, Watervliet, NY

**Description:** 12,352 SF Industrial building. Approximately 3,944 SF on main level (reception are, 8 offices, Kitchenette, 744 SF executive office on 2nd floor with bathroom & storage area. Approximately 8,408 SF of warehouse space (20' ceilings) concrete flooring, bathroom, 16' x 12' overhead door. 400 amp electrical service, GHA furnace to offices, suspended space heaters in warehouse. Easy access to 787.