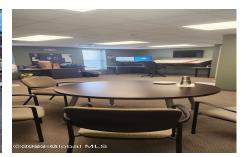

## MLS# - 202329262 - Price: \$850,000

2437 3rd Avenue, Watervliet, NY

**Description:** 12,352 SF Industrial building. Approximately 3,944 SF on main level (reception are, 8 offices, Kitchenette, 744 SF executive office on 2nd floor with bathroom & storage area. Approximately 8,408 SF of warehouse space (20' ceilings) concrete flooring, bathroom, 16' x 12' overhead door. 400 amp electrical service, GHA furnace to offices, suspended space heaters in warehouse. Easy access to 787.