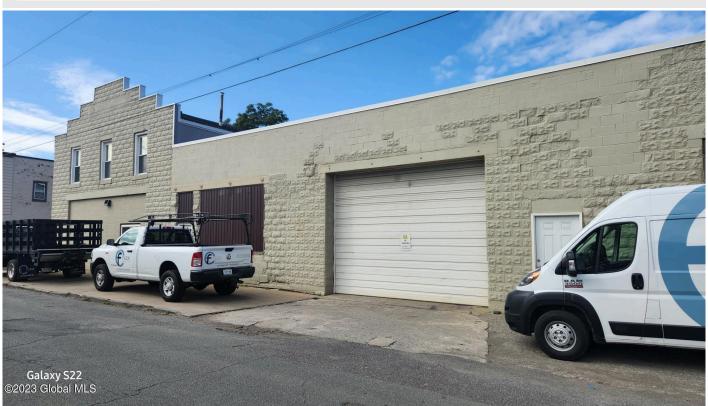

## MLS# - 202329262 - Price: \$850,000

2437 3rd Avenue, Watervliet, NY

**Description:** 12,352 SF Industrial building. Approximately 3,944 SF on main level (reception are, 8 offices, Kitchenette, 744 SF executive office on 2nd floor with bathroom & storage area. Approximately 8,408 SF of warehouse space (20' ceilings) concrete flooring, bathroom, 16' x 12' overhead door. 400 amp electrical service, GHA furnace to offices, suspended space heaters in warehouse. Easy access to 787.

Sewer: Public Sewer

Exterior: Block

Parking Spaces: 10

Town: Watervliet

Estimated Taxes: \$19,005

Heat: Forced Air, Natural Gas

County: Albany
Zoning: Commercial

Daniel Davies NYS Licensed Real Estate Broker GRI, ABR, RSPS,SRS,C2EX (518) 656-9068 dan@daviesrealty.net