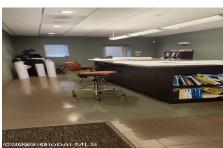

## MLS# - 202329262 - Price: \$850,000

2437 3rd Avenue, Watervliet, NY

**Description:** 12,352 SF Industrial building. Approximately 3,944 SF on main level (reception are, 8 offices, Kitchenette, 744 SF executive office on 2nd floor with bathroom & storage area. Approximately 8,408 SF of warehouse space (20' ceilings) concrete flooring, bathroom, 16' x 12' overhead door. 400 amp electrical service, GHA furnace to offices, suspended space heaters in warehouse. Easy access to 787.