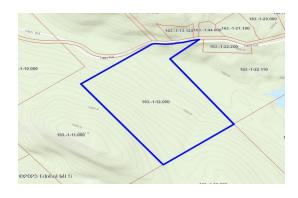

Acres: 65

School District: Minerva

Sewer: None

Town: Minerva

Estimated Taxes: \$1,472

County: Essex

Property Type: Land

Water: None