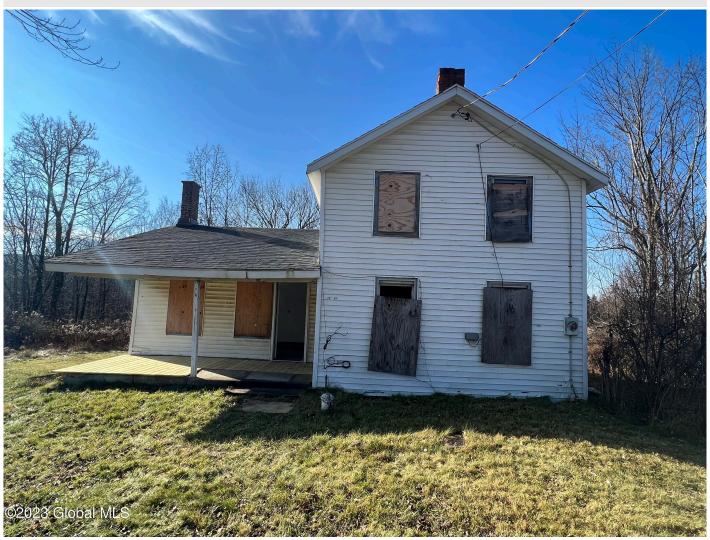

## **MLS# - 202329211 - Price: \$39,900** 957-961 Kautz Hollow Road, Johnsonville, NY

**Description:** \*\*\*\*\*\*All Investors! All Future Homeowners! \*\*\*\*\* This 3 Bedroom Single Family Dwelling Is Located Near The Pittstown State Forest. Beautiful Country Property With Scenes Of Hay Fields, Woods, And An Abundance Of Wildlife. 957-961 Address Number. Cash. As Is. Condition Fair. Property Needs Rehab.