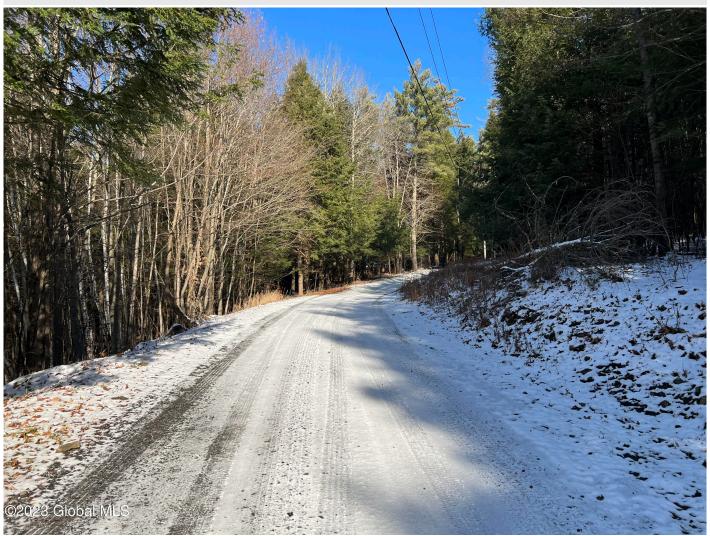

## MLS# - 202329166 - Price: \$65,000

L 15.1 High Pine Meadows Road, Middleburgh, NY

**Description:** Immerse yourself in serenity on 5.01 acres along High Pine Meadows Rd, Middleburgh. This pristine, undeveloped land unveils endless possibilities for your dream home or retreat. Nestled near the Gates Hills State Forest and the Keyerskill State Forest, you'll enjoy the beauty of nature at your doorstep. A short drive leads to popular destinations in the enchanting Catskill Mountains and the picturesque Schoharie Valley. Situated in the Town of Fulton within the Giboa-Conesville School District, it's a quick journey to the charming Village of Middleburgh.