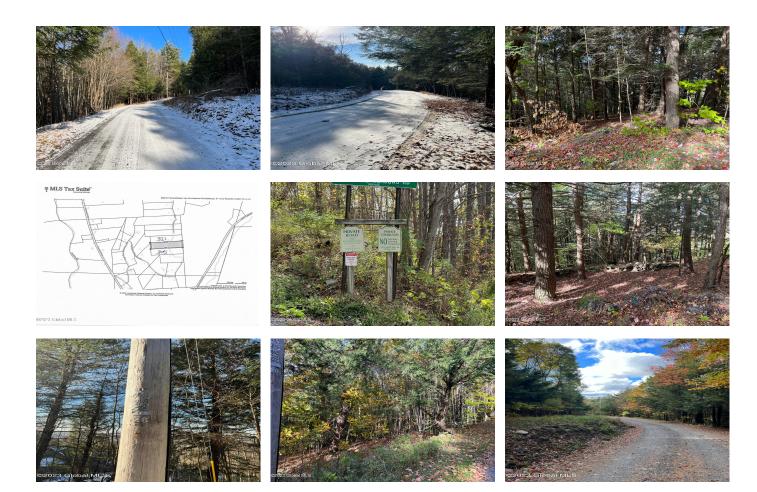

## MLS# - 202329166 - Price: \$65,000

L 15.1 High Pine Meadows Road, Middleburgh, NY

**Description:** Immerse yourself in serenity on 5.01 acres along High Pine Meadows Rd, Middleburgh. This pristine, undeveloped land unveils endless possibilities for your dream home or retreat. Nestled near the Gates Hills State Forest and the Keyerskill State Forest, you'll enjoy the beauty of nature at your doorstep. A short drive leads to popular destinations in the enchanting Catskill Mountains and the picturesque Schoharie Valley. Situated in the Town of Fulton within the Giboa-Conesville School District, it's a quick journey to the charming Village of Middleburgh.