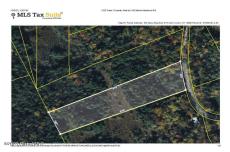

## MLS# - 202329165 - Price: \$50,000

160 Alpine Meadows Road, Porter Corners, NY

**Description:** 5.05 acre lot in the town of Greenfield. Keep your golf cart at your house and walk to Brookhaven golf club- Perfect spot to build your dream home adjacent to the golf course. 15 minutes to Saratoga Springs shops and restaurants. 30 minutes to the Great Sacandaga Lake. (Can also be bought with 170 Alpine Meadows road for over 10 acres of your dream retreat!)

Acres: 5.05
School District: Corinth

Sewer: None

Town: Greenfield
Estimated Taxes: \$520

County: Saratoga

Property Type: Land

Water: None

Zoning: Single Residence

Daniel Davies NYS Licensed Real Estate Broker GRI, ABR, RSPS,SRS,C2EX (518) 656-9068 dan@daviesrealty.net