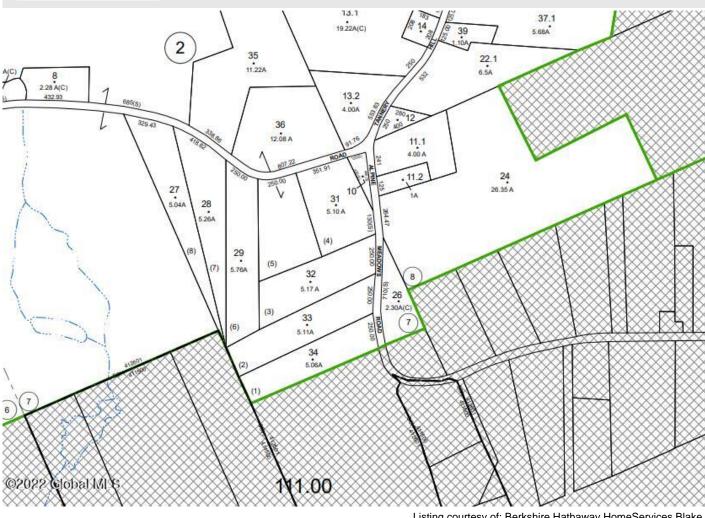

## MLS# - 202329165 - Price: \$50,000

160 Alpine Meadows Road, Porter Corners, NY

**Description:** 5.05 acre lot in the town of Greenfield. Keep your golf cart at your house and walk to Brookhaven golf club- Perfect spot to build your dream home adjacent to the golf course. 15 minutes to Saratoga Springs shops and restaurants. 30 minutes to the Great Sacandaga Lake. (Can also be bought with 170 Alpine Meadows road for over 10 acres of your dream retreat!)

Acres: 5.05
School District: Corinth

Sewer: None

Town: Greenfield
Estimated Taxes: \$520

County: Saratoga

Property Type: Land

Water: None

Zoning: Single Residence

Daniel Davies NYS Licensed Real Estate Broker GRI, ABR, RSPS,SRS,C2EX (518) 656-9068 dan@daviesrealty.net