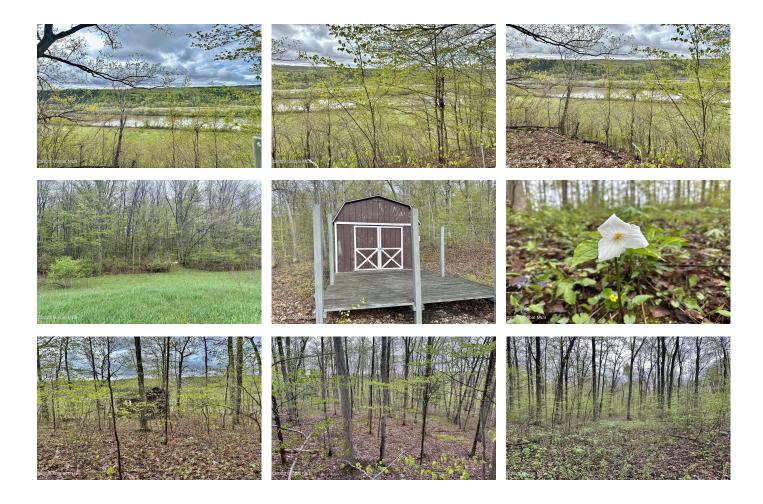

## MLS# - 202329163 - Price: \$200,000

L22.11 Salvations Lane, Palatine, NY

**Description:** With views of the Mohawk, this 18 acre lot is available now in Canajoharie school district. Mostly all hard wood except the pine trees that line the property. There are two sheds on the land included in the sale. Take a look while it lasts!

Acres: 18.6 School District: Canajoharie Sewer: None Town: Palatine Estimated Taxes: \$848 County: Montgomery Property Type: Land Water: None

Daniel Davies NYS Licensed Real Estate Broker GRI, ABR, RSPS,SRS,C2EX (518) 656-9068 dan@daviesrealty.net