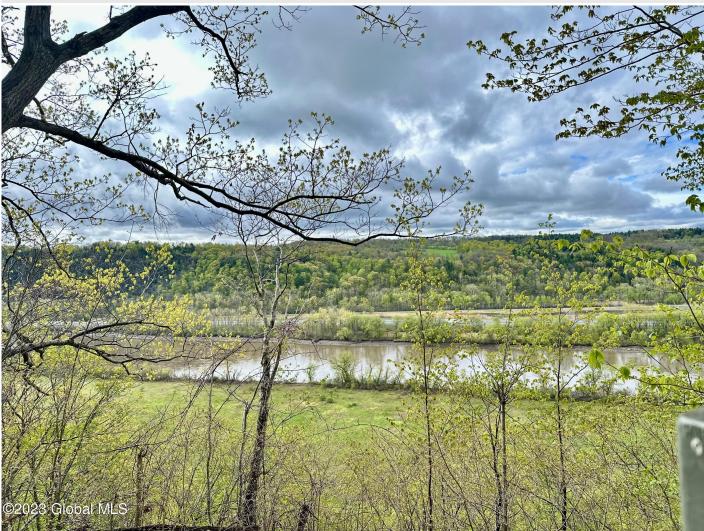

## MLS# - 202329163 - Price: \$200,000

L22.11 Salvations Lane, Palatine, NY

**Description:** With views of the Mohawk, this 18 acre lot is available now in Canajoharie school district. Mostly all hard wood except the pine trees that line the property. There are two sheds on the land included in the sale. Take a look while it lasts!

Acres: 18.6 School District: Canajoharie Sewer: None Town: Palatine Estimated Taxes: \$848 County: Montgomery Property Type: Land Water: None

Daniel Davies NYS Licensed Real Estate Broker GRI, ABR, RSPS,SRS,C2EX (518) 656-9068 dan@daviesrealty.net