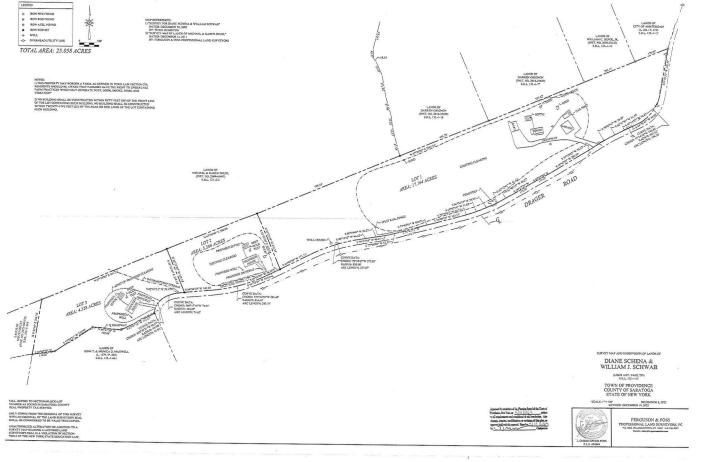

## MLS# - 202329135 - Price: \$74,900

Lot #2 Drager Road, Galway, NY

**Description:** Wooded lot with cleared, level area for proposed house location~Recently subdivided with new survey (in documents)~Superb rural property to build your new home~Will require well and septic~Electric at road~No recent tax data/assessment available

Acres: 3.37

Town: Providence

School District: Broadalbin-Perth Water: None

County: Saratoga

Property Type: Land Sewer: None

Daniel Davies NYS Licensed Real Estate Broker GRI, ABR, RSPS,SRS,C2EX (518) 656-9068 dan@daviesrealty.net